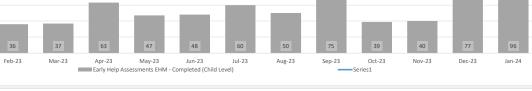

0.2

0

1

68%

| Ref. Ir  | Indicator                                             | Aug-23 | Sep-23 | Oct-23 | Nov-23  | Dec-23 | Jan-24  | Previous Year | Target | Greater<br>Manchester<br>Average | North West<br>Average | Statistical<br>Neighbour<br>Average | England Average  | Last 12 Months             | Performance | Direction of<br>Travel |
|----------|-------------------------------------------------------|--------|--------|--------|---------|--------|---------|---------------|--------|----------------------------------|-----------------------|-------------------------------------|------------------|----------------------------|-------------|------------------------|
|          |                                                       | Aug 23 | 3CP 23 | 00025  | 1107 25 | DCC 25 | Juli 24 | Trevious real | Turget | Average                          | Avenuge               | Average                             | Lingiunu Averuge |                            |             |                        |
| EH2 E    | Early Help Episodes (all teams No. Open)              | 551    | 483    | 482    | 555     | 617    | 634     | 570           |        |                                  |                       |                                     |                  |                            | G           |                        |
| E        | Early Help Episodes (all teams Rate per 10k 0-17      |        |        |        |         |        |         |               |        |                                  |                       |                                     |                  |                            | G           | •                      |
| EH3 P    | population)                                           | 107.8  | 94.5   | 94.3   | 108.6   | 120.7  | 124.0   | 111.9         |        |                                  |                       |                                     |                  |                            | G           |                        |
| E        | Early Help Assessments recorded within EHM - Open at  |        |        |        |         |        |         |               |        |                                  |                       |                                     |                  |                            |             | •                      |
| EH7 m    | month end Number                                      | 88     | 75     | 74     | 101     | 136    | 152     | 59            |        |                                  |                       |                                     |                  |                            |             | 1                      |
|          |                                                       |        |        |        |         |        |         |               |        |                                  |                       |                                     |                  | ~ (                        | G           | •                      |
| EH9 E    | Early Help Assessments EHM - Completed (Child Level)  | 50     | 75     | 39     | 40      | 77     | 96      | 34            |        |                                  |                       |                                     |                  | $\sim \sim \sim \sim \sim$ | G           | 1                      |
|          | Early Help Assessments Completed in Timescale 45 days |        |        |        |         |        |         |               |        |                                  |                       |                                     |                  | $\sim$                     | R           |                        |
| EH9a %   | % each month                                          | 98%    | 96%    | 72%    | 95%     | 86%    | 68%     |               |        |                                  |                       |                                     |                  |                            | n           | $\mathbf{V}$           |
|          |                                                       |        |        |        |         |        |         |               |        |                                  |                       |                                     |                  |                            |             |                        |
|          | Early Help Episodes ending in Step Up to Children's   |        |        |        |         |        |         |               |        |                                  |                       |                                     |                  |                            | Α           |                        |
|          | Social Care (Multi Agency Evaluation Record)          | 14     | 44     | 25     | 38      | 19     | 20      | 4             |        |                                  |                       |                                     |                  | ~~~/                       |             |                        |
|          | Early Help EPISODES ending in Step up to Childrens    |        |        |        |         |        |         |               |        |                                  |                       |                                     |                  |                            |             |                        |
|          | Social Care (Episode End Reason)                      | 0      | 0      | 0      | 0       | 4      | 1       |               |        |                                  |                       |                                     |                  |                            |             |                        |
|          | Early Help EPISODES ending in Step Down to Level 2    |        |        |        |         |        |         |               |        |                                  |                       |                                     |                  |                            | •           |                        |
|          | (MAER)                                                | 2      | 5      | 13     | 5       | 29     | 24      |               |        |                                  |                       |                                     |                  | $\sim$                     | <u>^</u>    |                        |
|          | Early Help EPISODES ending in Step Down to Universal  |        |        |        |         |        |         |               |        |                                  |                       |                                     |                  |                            | G           |                        |
|          | Services (MAER)                                       | 15     | 21     | 10     | 30      | 19     | 38      |               |        |                                  |                       |                                     |                  | $\sim \sim \sim$           | 9           |                        |
|          | Early Help EPISODES ending All Actions Completed      |        |        |        |         |        |         |               |        |                                  |                       |                                     |                  |                            | G           |                        |
| EH10d (! | (MAER)                                                | 9      | 20     | 15     | 13      | 11     | 12      |               |        |                                  |                       |                                     |                  |                            | 9           |                        |
| C        | Child in Need Episodes ending in Step Down to Early   |        |        |        |         |        |         |               |        |                                  |                       |                                     |                  |                            | G           |                        |
| EH11 H   | Help                                                  | 27     | 13     | 28     | 38      | 20     | 29      | 9             |        |                                  |                       |                                     |                  |                            | 0           |                        |
| С        | Child and Family Assessments Completed with an        |        |        |        |         |        |         |               |        |                                  |                       |                                     |                  |                            | -           |                        |
| EH11a O  | Outcome of Early Help Recorded                        | 24     | 20     | 9      | 25      | 16     | 41      |               |        |                                  |                       |                                     |                  |                            | G           |                        |