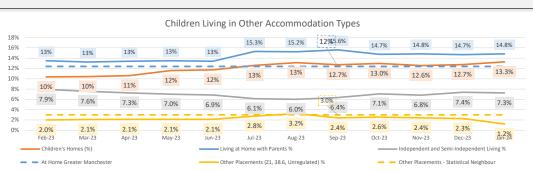

30%

20%

10%

0%

|         |                                                                                                           |        |        |        |        |        |        |               |        | Greater<br>Manchester<br>Average | North West<br>Average | Statistical<br>Neighbour<br>Average | England<br>Average |                                        |             | Direction of      |
|---------|-----------------------------------------------------------------------------------------------------------|--------|--------|--------|--------|--------|--------|---------------|--------|----------------------------------|-----------------------|-------------------------------------|--------------------|----------------------------------------|-------------|-------------------|
| Ref     | Indicator                                                                                                 | Aug-23 | Sep-23 | Oct-23 | Nov-23 | Dec-23 | Jan-24 | Previous Year | Target | (2021/22)                        | (2022/23)             | (2022/23)                           | (2022/23)          | Last 12 Months                         | Performance | Travel            |
| CF1     | Cared for Children (No.)                                                                                  | 663    | 660    | 651    | 648    | 640    | 641    | 656           | 552    |                                  |                       |                                     |                    |                                        |             | ↔                 |
| CF2     | Cared for Children (Rate)                                                                                 | 128    | 128    | 126    | 125    | 124    | 124    | 131           | 110    |                                  |                       |                                     |                    |                                        |             | ↔                 |
| CF3     | Cared for Children - Statutory Visits in Timescale (%)                                                    | 81.0%  | 92.0%  | 87.0%  | 92.0%  | 87.8%  | 83.0%  | 83%           | 90%    |                                  |                       |                                     |                    |                                        | R           | $\downarrow$      |
| CF4     | Cared for Children with 3 or more placements in a 12 month period. (%)                                    | 10.4%  | 10.3%  | 10.3%  | 10.0%  | 9.4%   | 8.3%   | 5.0%          | <7%    | 9%                               | 9%                    | 9%                                  | 10%                |                                        | G           | $\downarrow$      |
| CF5     | Cared for Children for 2.5 years who were living in the same placement for at least 2 years (% Quarterly) | 70.5%  | 70.5%  | 70.5%  | 70.5%  | 68.3%  | 68.3%  | 68%           | 73%    | 67%                              | 69%                   | 68%                                 | 69%                |                                        | G           | ↔                 |
| CF6     | Cared for Children subject to 3 or more changes of Social<br>Worker in the last 12 months (%)             | 31%    | 34%    | 36%    | 35%    | 36%    | 35%    | 29%           | 10%    |                                  |                       |                                     |                    |                                        | R           | $\downarrow$      |
| Where V | We Live                                                                                                   |        |        |        |        |        |        |               |        |                                  |                       | -                                   | -                  | -                                      |             |                   |
| CF7     | Within Tameside (%)                                                                                       | 58.5%  | 58.5%  | 59.0%  | 58.2%  | 58.4%  | 57.3%  | 59%           | >65%   | 59%                              | 61%                   | 59%                                 | 56%                |                                        | Α           | $\downarrow$      |
| CF8     | Fostering - No.                                                                                           | 387    | 391    | 391    | 391    | 386    | 389    | 407           |        |                                  |                       |                                     |                    |                                        | Α           |                   |
| CF9     | Fostering - %                                                                                             | 58%    | 59%    | 60%    | 60%    | 60%    | 61%    | 62%           | 71%    | 66%                              | 66%                   | 68%                                 | 68%                |                                        | Α           | ↑                 |
| CF10    | Placed for Adoption (No)                                                                                  | 20     | 16     | 12     | 14     | 12     | 13     | 20            |        |                                  |                       |                                     |                    |                                        | G           |                   |
| CF11    | Placed for Adoption (%)                                                                                   | 3.0%   | 2.4%   | 1.8%   | 2.2%   | 1.9%   | 2.0%   | 3.0%          |        | 3%                               | 2%                    | 3%                                  | 2%                 |                                        | G           |                   |
| CF12    | Living at Home with Parents No.                                                                           | 101    | 103    | 96     | 96     | 94     | 95     | 87            |        |                                  |                       |                                     |                    | ~~~~~~~~~~~~~~~~~~~~~~~~~~~~~~~~~~~~~~ | Α           |                   |
| CF13    | Living at Home with Parents %                                                                             | 15.2%  | 15.6%  | 14.7%  | 14.8%  | 14.7%  | 14.8%  | 13%           | 8%     | 12%                              | 11%                   | 8%                                  | 7%                 | ~~~~~~~~~~~~~~~~~~~~~~~~~~~~~~~~~~~~~~ | Α           | $\leftrightarrow$ |
| CF14    | Children's Homes (No)                                                                                     | 86     | 83     | 83     | 86     | 86     | 86     | 76            |        |                                  |                       |                                     |                    |                                        | Α           |                   |
| CF15    | Children's Homes (%)                                                                                      | 13.0%  | 12.6%  | 12.7%  | 13.3%  | 13.4%  | 13.4%  | 12%           |        |                                  |                       |                                     |                    |                                        | Α           | ↔                 |
| CF16    | Independent and Semi-Independent Living No                                                                | 47     | 45     | 48     | 47     | 44     | 43     | 46            |        |                                  |                       |                                     |                    |                                        | G           |                   |
| CF17    | Independent and Semi-Independent Living %                                                                 | 7.1%   | 6.8%   | 7.4%   | 7.3%   | 6.9%   | 6.7%   | 7.0%          |        |                                  |                       |                                     |                    | <u> </u>                               | G           |                   |
| CF18    | Secure Units No                                                                                           | 1      | 1      | 0      | 0      | 0      | 1      | 3             |        |                                  |                       |                                     |                    |                                        | Α           |                   |

| CF19   | Other Placements (Z1, 38.6, Unregulated) No.                                         | 17   | 16   | 15   | 8    | 15   | 12   | 14   |     |     |     |     |          | $\sim$     | Α |                   |
|--------|--------------------------------------------------------------------------------------|------|------|------|------|------|------|------|-----|-----|-----|-----|----------|------------|---|-------------------|
| CF20   | Other Placements (Z1, 38.6, Unregulated) %                                           | 2.6% | 2.4% | 2.3% | 1.2% | 2.3% | 1.9% | 2.1% |     | 2%  | 1%  | 3%  | 1%       | $\sim$     | Α |                   |
| Outcom | es                                                                                   |      |      |      |      |      |      |      |     |     |     |     |          |            |   |                   |
| CF21   | Timeliness of Initial Health Assessments (% in timescale YTD)                        | 31%  | 41%  | 43%  | 41%  | 40%  | 42%  | 27%  |     |     |     |     |          |            | R | 1                 |
| CF22   | Timeliness of Initial Health Assessments (% in timescale MONTH)                      | 50%  | 74%  | 56%  | 18%  | 22%  | 55%  | 27%  |     |     |     |     |          | $\sim$     | R | 1                 |
| CF23   | Meeting the Statutory Requirement for Health<br>Assessments (% LAC +12m)             | 90%  | 90%  | 95%  | 93%  | 90%  | 91%  | 85%  | 96% | 94% | 92% | 94% | 89%      | $\sim$     | G | 1                 |
| CF25   | Looked After Children with a current dental check (% LAC 12m+)                       | 84%  | 82%  | 81%  | 80%  | 77%  | 74%  | 77%  | 80% | 75% | 77% | 79% | 76%      |            | R | $\downarrow$      |
| CF27   | Looked After Children with an Education Health and Care Plan (%)                     | 21%  | 21%  | n/a  | 17%  | 17%  | 17%  | 22%  |     |     |     |     |          |            | A |                   |
| CF28   | Looked After children 3 - 15 with a current Personal<br>Education Plan (% Quarterly) | 99%  | 99%  | 99%  | 99%  | 99%  | 99%  | 99%  |     |     |     |     |          |            | G | $\leftrightarrow$ |
| CF29   | Care Leavers with a Pathway Plan in place (%)                                        | 87%  | 87%  | 87%  | 87%  | 91%  | 90%  | 86%  |     |     |     |     | <u> </u> |            | Α | $\downarrow$      |
| CF30   | Care Leavers in Touch 17-21 (%) BIRTHDAY CONTACT                                     | 88%  | 84%  | 85%  | 84%  | 87%  | 86%  | 92%  | 93% |     |     |     |          |            | Α | $\downarrow$      |
| CF31   | Care Leavers 17-21 EET (%) BIRTHDAY CONTACT                                          | 47%  | 51%  | 50%  | 51%  | 49%  | 51%  | 54%  | 52% |     |     |     |          | $\searrow$ | Α | 1                 |