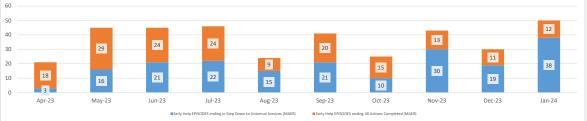

0.2

0

1

68%

| Ref. Ir  | Indicator                                             | Aug-23 | Sep-23 | Oct-23 | Nov-23  | Dec-23 | Jan-24  | Previous Year | Target | Greater<br>Manchester<br>Average | North West<br>Average | Statistical<br>Neighbour<br>Average | England Average  | Last 12 Months             | Performance | Direction of<br>Travel |
|----------|-------------------------------------------------------|--------|--------|--------|---------|--------|---------|---------------|--------|----------------------------------|-----------------------|-------------------------------------|------------------|----------------------------|-------------|------------------------|
|          |                                                       | Aug 23 | 3CP 23 | 00025  | 1107 25 | DCC 25 | Juli 24 | Trevious real | Turget | Average                          | Avenuge               | Average                             | Lingiunu Averuge |                            |             |                        |
| EH2 E    | Early Help Episodes (all teams No. Open)              | 551    | 483    | 482    | 555     | 617    | 634     | 570           |        |                                  |                       |                                     |                  |                            | G           |                        |
| E        | Early Help Episodes (all teams Rate per 10k 0-17      |        |        |        |         |        |         |               |        |                                  |                       |                                     |                  |                            | G           | •                      |
| EH3 P    | population)                                           | 107.8  | 94.5   | 94.3   | 108.6   | 120.7  | 124.0   | 111.9         |        |                                  |                       |                                     |                  |                            | G           |                        |
| E        | Early Help Assessments recorded within EHM - Open at  |        |        |        |         |        |         |               |        |                                  |                       |                                     |                  |                            |             | •                      |
| EH7 m    | month end Number                                      | 88     | 75     | 74     | 101     | 136    | 152     | 59            |        |                                  |                       |                                     |                  |                            |             | 1                      |
|          |                                                       |        |        |        |         |        |         |               |        |                                  |                       |                                     |                  | ~ (                        | G           | •                      |
| EH9 E    | Early Help Assessments EHM - Completed (Child Level)  | 50     | 75     | 39     | 40      | 77     | 96      | 34            |        |                                  |                       |                                     |                  | $\sim \sim \sim \sim \sim$ | G           | 1                      |
|          | Early Help Assessments Completed in Timescale 45 days |        |        |        |         |        |         |               |        |                                  |                       |                                     |                  | $\sim$                     | R           |                        |
| EH9a %   | % each month                                          | 98%    | 96%    | 72%    | 95%     | 86%    | 68%     |               |        |                                  |                       |                                     |                  |                            | n           | $\mathbf{V}$           |
|          |                                                       |        |        |        |         |        |         |               |        |                                  |                       |                                     |                  |                            |             |                        |
|          | Early Help Episodes ending in Step Up to Children's   |        |        |        |         |        |         |               |        |                                  |                       |                                     |                  |                            | Α           |                        |
|          | Social Care (Multi Agency Evaluation Record)          | 14     | 44     | 25     | 38      | 19     | 20      | 4             |        |                                  |                       |                                     |                  | ~~~/                       |             |                        |
|          | Early Help EPISODES ending in Step up to Childrens    |        |        |        |         |        |         |               |        |                                  |                       |                                     |                  |                            |             |                        |
|          | Social Care (Episode End Reason)                      | 0      | 0      | 0      | 0       | 4      | 1       |               |        |                                  |                       |                                     |                  |                            |             |                        |
|          | Early Help EPISODES ending in Step Down to Level 2    |        |        |        |         |        |         |               |        |                                  |                       |                                     |                  |                            | •           |                        |
|          | (MAER)                                                | 2      | 5      | 13     | 5       | 29     | 24      |               |        |                                  |                       |                                     |                  | $\sim$                     | <u>^</u>    |                        |
|          | Early Help EPISODES ending in Step Down to Universal  |        |        |        |         |        |         |               |        |                                  |                       |                                     |                  |                            | G           |                        |
|          | Services (MAER)                                       | 15     | 21     | 10     | 30      | 19     | 38      |               |        |                                  |                       |                                     |                  | $\sim \sim \sim$           | 9           |                        |
|          | Early Help EPISODES ending All Actions Completed      |        |        |        |         |        |         |               |        |                                  |                       |                                     |                  |                            | G           |                        |
| EH10d (! | (MAER)                                                | 9      | 20     | 15     | 13      | 11     | 12      |               |        |                                  |                       |                                     |                  |                            | 9           |                        |
| C        | Child in Need Episodes ending in Step Down to Early   |        |        |        |         |        |         |               |        |                                  |                       |                                     |                  |                            | G           |                        |
| EH11 H   | Help                                                  | 27     | 13     | 28     | 38      | 20     | 29      | 9             |        |                                  |                       |                                     |                  |                            | 0           |                        |
| С        | Child and Family Assessments Completed with an        |        |        |        |         |        |         |               |        |                                  |                       |                                     |                  |                            | -           |                        |
| EH11a O  | Outcome of Early Help Recorded                        | 24     | 20     | 9      | 25      | 16     | 41      |               |        |                                  |                       |                                     |                  |                            | G           |                        |