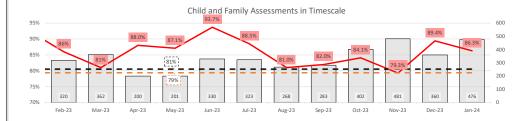

### CHILD IN NEED - Head of Service - Child in Need and Child Protection - Helen Delamere

Child and Family Assessments completed under 45 working days (%)

Child and Family Assessments completed under 45 working days (%)

- BIG Most Recent Quarter

- Statistical Neighbou

Children with a Child Protection Plan

|         |                                                                                              |        |        |        |        |        |        |               |        | Greater<br>Manchester | North West<br>Average | Statistical<br>Neighbour | England<br>Average |                                         |             | Direction of |
|---------|----------------------------------------------------------------------------------------------|--------|--------|--------|--------|--------|--------|---------------|--------|-----------------------|-----------------------|--------------------------|--------------------|-----------------------------------------|-------------|--------------|
| Ref     | Indicator                                                                                    | Aug-23 | Sep-23 | Oct-23 | Nov-23 | Dec-23 | Jan-24 | Previous Year | Target | Average<br>(2021/22)  | (2022/23)             | Average<br>(2022/23)     | (2022/23)          | Last 12 Months                          | Performance | Travel       |
| CIN1    | Referrals received (No. month)                                                               | 278    | 304    | 337    | 447    | 460    | 318    | 280           |        |                       |                       |                          |                    |                                         | А           | ↓            |
| CIN2    | Referrals received (Rate 12 Months rolling)                                                  | 543    | 545    | 564    | 598    | 639    | 650    | 701           | 612    | 674                   | 530                   | 686                      | 545                |                                         | R           | 1            |
| CIN3    | Referrals with decision made within 24hrs each Month (%)                                     | 53%    | 48%    | 44%    | 43%    | 56%    | 46%    | 46%           |        |                       |                       |                          |                    | $\bigwedge$                             | А           | $\downarrow$ |
| CIN4    | Re-referral within 12 months of a previous referral (%)                                      | 20%    | 22%    | 22%    | 17%    | 22%    | 19%    | 28%           | 20-24% | 23%                   | 21%                   | 21%                      | 21%                | ×~~~~~~~~~~~~~~~~~~~~~~~~~~~~~~~~~~~~~  | G           | $\downarrow$ |
| CIN5    | Referrals where a child was found to be not in Need after Assessment.                        | 11%    | 12%    | 26%    | 27%    | 27%    | 26%    | 30%           | 29%    | 24%                   | 27%                   | 33%                      | 30%                |                                         | G           | ↔            |
| CIN6    | Assessments Completed (No. Month)                                                            | 268    | 283    | 402    | 481    | 360    | 476    | 383           |        |                       |                       |                          |                    |                                         | А           |              |
| CIN7    | Assessments Completed (12 Month Rolling Rate)                                                | 697    | 681    | 692    | 726    | 732    | 777    | 900           |        | 730                   | 597                   | 814                      | 557                |                                         | А           |              |
| CIN8    | Child and Family Assessments completed under 45 working days (%)                             | 81.0%  | 82.0%  | 84.1%  | 79.3%  | 89.4%  | 86.3%  | 76%           | 85%    | 81%                   | 79%                   | 81%                      | 82%                | ~~~~~                                   | G           | $\downarrow$ |
| CIN9    | Strategy Meetings (No. Completed Month)                                                      | 143    | 153    | 153    | 215    | 189    | 180    | 151           |        |                       |                       |                          |                    | ~~~~~~~~~~~~~~~~~~~~~~~~~~~~~~~~~~~~~~~ |             |              |
| CIN10   | Strategy meetings (12 Month Rolling Rate)                                                    | 332    | 334    | 336    | 343    | 355    | 364    | 353           |        |                       |                       |                          |                    |                                         |             |              |
| CIN10a  | Strategy Meeting Attendance by Key Agency - Police (%)                                       | 99%    | 99%    | 100%   | 100%   | 100%   |        |               |        |                       |                       |                          |                    |                                         |             |              |
| CIN10b  | Strategy Meeting Attendance by Key Agency - Health (%)                                       | 89%    | 83%    | 90%    | 89%    | 86%    |        |               |        |                       |                       |                          |                    |                                         |             |              |
| CIN10c  | Strategy Meeting Attendance by Key Agency - Education (%)                                    | 44%    | 81%    | 81%    | 90%    | 56%    |        |               |        |                       |                       |                          |                    |                                         |             |              |
| CIN11   | Strategy Meeting Outcome - S47 (% Month)                                                     | 59%    | 67%    | 59%    | 75%    | 73%    | 74%    | 74%           |        |                       |                       |                          |                    | ~~~~~                                   | G           |              |
| CIN12   | Strategy Meeting Outcomes-No Further Action (% Month)                                        | 33%    | 26%    | 36%    | 28%    | 25%    | 19%    | 21%           |        |                       |                       |                          |                    | ~~~~                                    | G           |              |
| CIN13   | Section 47s Completed (no. Month)                                                            | 80     | 86     | 112    | 124    | 129    | 122    | 113           |        |                       |                       |                          |                    | $\sim$                                  |             |              |
| CIN14   | Section 47s Completed (12 Month Rolling Rate)                                                | 235    | 235    | 232    | 231    | 238    | 239    | 268           |        | 207                   | 176                   | 247                      | 165                |                                         |             |              |
| CIN15   | Section 47s Completed - % Conference Outcomes ICPC (YTD)                                     | 34%    | 39%    | 36%    | 38%    | 38%    | 38%    | 39%           |        | 32%                   | 33%                   | 34%                      | 33%                | $\sim$                                  | G           |              |
| CIN16   | Child in Need Plan (No.)                                                                     | 425    | 408    | 420    | 419    | 421    | 410    | 513           |        | 576                   | 486                   | 585                      | 460                | ~~~~~                                   |             |              |
| CIN 16a | Child in Need Plan (Rate.)                                                                   | 80     | 82     | 82     | 82     | 82     | 80     |               |        | 113                   | 95                    | 114                      | 90                 | m_M                                     |             |              |
| CIN17   | Child In Need Reviews that were due completed in timescale (% YTD)                           | 68%    | 69%    | 71%    | 72%    | 73%    | 74%    | 74%           | 80%    |                       |                       |                          |                    |                                         | Α           |              |
| CIN18   | Child Protection cases (No.)                                                                 | 303    | 301    | 311    | 317    | 360    | 380    | 348           |        | 289                   | 251                   | 330                      | 221                |                                         | R           |              |
| CIN19   | Child Protection cases (Rate)                                                                | 59     | 58     | 60     | 61     | 70     | 74     | 68            |        | 57                    | 49                    | 65                       | 43                 |                                         | R           | 1            |
| CIN20   | Child Protection - Statutory visits in timescale (visit within last 28 days at<br>Month end) | 91%    | 94%    | 95%    | 96%    | 96%    | 71%    |               | 95%    |                       |                       |                          |                    |                                         | R           | $\downarrow$ |
| CIN21   | Number of Times a Child was Reported Missing (No Month)                                      | 165    | 185    | 185    | 161    | 101    | 129    | 145           |        |                       |                       |                          |                    |                                         | R           | 1            |