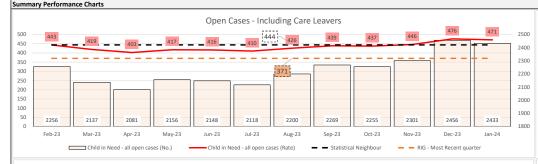

## WORKFORCE - Assistant Director of Children's Services - Alison Montgomery

| Ref     | Indicator                                                                                    | Aug-23 | Sep-23 | Oct-23 | Nov-23 | Dec-23 | Jan-24 | Previous Year | Target | Greater<br>Manchester<br>Average<br>(2021/22) | North West<br>Average<br>(2022/23) | Statistical<br>Neighbour<br>Average<br>(2022/23) | England<br>Average<br>(2022/23) | Last 12 Months | Performance | Direction of<br>Travel |
|---------|----------------------------------------------------------------------------------------------|--------|--------|--------|--------|--------|--------|---------------|--------|-----------------------------------------------|------------------------------------|--------------------------------------------------|---------------------------------|----------------|-------------|------------------------|
| WF1     | Child in Need - all open cases (No.)                                                         | 2200   | 2269   | 2255   | 2301   | 2456   | 2433   | 2137          | 2175   | 2087                                          | 1978                               | 2271                                             | 1752                            |                | Α           | ↓                      |
|         | Child in Need - all open cases (Rate)                                                        | 426    | 439    | 437    | 446    | 476    | 471    | 427           | 433    | 408                                           | 387                                | 444                                              | 343                             | $\sim$         | Α           | $\downarrow$           |
|         | Newly Qualified Social Worker on ASYE (% of Social workers FTE)                              | 25%    | 24%    | 25%    | 20%    | 28%    | 24%    | 20%           |        |                                               |                                    |                                                  |                                 |                | R           |                        |
| WF4     | Agency Social Workers (% of non managerial Social Work staff)                                | 32%    | 29%    | 31%    | 31%    | 34%    | 29%    | 32%           | 14-22% |                                               |                                    |                                                  |                                 |                | R           | $\downarrow$           |
| WF5     | Children with 3 or more Social Worker in the last 12 months (%)                              | 28%    | 32%    | 33%    | 33%    | 34%    | 33%    | 28%           | 15%    |                                               |                                    |                                                  |                                 |                | R           | $\downarrow$           |
| WF5a    | Child in Need Supervision Completed in the last 4 Weeks                                      | 34%    | 66%    | 58%    |        |        |        |               |        |                                               |                                    |                                                  |                                 | $\checkmark$   |             |                        |
|         | Care Lever Supervision Completed in the last 8 Weeks                                         | 85%    | 100%   | 94%    |        |        |        |               |        |                                               |                                    |                                                  |                                 |                |             |                        |
|         | Supervision Completed in the Last 4 weeks - Excluding<br>Cared for Children and Care Leavers |        |        |        | 80%    | 49%    | 65%    |               |        |                                               |                                    |                                                  |                                 | $\searrow$     | R           | 1                      |
|         | Supervision Completed in the Last 8 weeks - Cared for<br>Children and Care Leavers           |        |        |        | 89%    | 89%    | 64%    |               |        |                                               |                                    |                                                  |                                 |                | R           | $\downarrow$           |
| Caseloa | ids                                                                                          |        |        | •      |        |        | •      |               |        |                                               |                                    |                                                  |                                 |                |             |                        |
| WF6     | All Social Work Staff - Raw Average                                                          | 14.4   | 15.0   | 14.6   | 14.9   | 14.9   | 14.7   | 14.3          | 16-18  |                                               |                                    |                                                  |                                 |                | G           | $\downarrow$           |
| WF6a    | All Social Work Staff - Excluding ASYE                                                       | 14.5   | 15.4   | 15.1   | 14.8   | 15.3   | 15.2   |               |        |                                               |                                    |                                                  |                                 |                | G           | ↓                      |
| WF8     | All Social Work Teams - Highest Individual Caseload                                          | 27.0   | 33.0   | 34.0   | 33.0   | 39.0   | 34.0   | 40            |        |                                               |                                    |                                                  |                                 | $\sim$         | R           | ↓                      |
| WF9     | Children's Social Work Teams - Raw Average                                                   | 14.8   | 15.0   | 14.2   | 15.6   | 16.8   | 16.5   | 13.6          |        |                                               |                                    |                                                  |                                 |                | G           | $\downarrow$           |
| WF10    | Children with Disabilities Team - Raw Average                                                | 16.5   | 19.0   | 24.7   | 20.0   | 16.0   | 15.4   | 11.2          |        |                                               |                                    |                                                  |                                 | $\sim$         | G           | $\downarrow$           |
| WF11    | Cared for Children Team - Raw Average                                                        | 17.2   | 17.5   | 17.3   | 16.5   | 15.0   | 13.5   | 15            |        |                                               |                                    |                                                  |                                 | $\overline{}$  | G           | $\downarrow$           |
| WF12    | Adoptions Team - Raw Average                                                                 | 5.7    | 5.2    | 5.3    | 4.8    | 4.8    | 5.0    | 5.5           |        |                                               |                                    |                                                  |                                 | 1~~~~~         | G           | 1                      |
| WF13    | Leaving Care Team - Raw Average (Personal Advisors<br>post 18 caseload)                      | 29.4   | 24.5   | 20.1   | 20.1   | 20.0   | 19.1   | -             |        |                                               |                                    |                                                  |                                 |                | G           | $\downarrow$           |
| WF14    | ASYE Caseload                                                                                | 14.4   | 13.8   | 14.4   | 15.4   | 15.6   | 15.5   | 14.6          |        |                                               |                                    |                                                  |                                 |                | G           | $\downarrow$           |