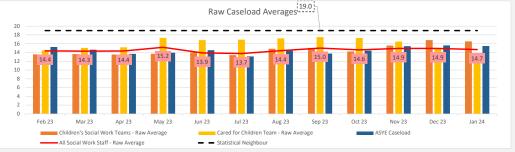

## WORKFORCE - Assistant Director of Children's Services - Alison Montgomery

| Ref     | Indicator                                                                                    | Aug-23 | Sep-23 | Oct-23 | Nov-23 | Dec-23 | Jan-24 | Previous Year | Target | Greater<br>Manchester<br>Average<br>(2021/22) | North West<br>Average<br>(2022/23) | Statistical<br>Neighbour<br>Average<br>(2022/23) | England<br>Average<br>(2022/23) | Last 12 Months | Performance | Direction of<br>Travel |
|---------|----------------------------------------------------------------------------------------------|--------|--------|--------|--------|--------|--------|---------------|--------|-----------------------------------------------|------------------------------------|--------------------------------------------------|---------------------------------|----------------|-------------|------------------------|
| WF1     | Child in Need - all open cases (No.)                                                         | 2200   | 2269   | 2255   | 2301   | 2456   | 2433   | 2137          | 2175   | 2087                                          | 1978                               | 2271                                             | 1752                            |                | Α           | ↓                      |
|         | Child in Need - all open cases (Rate)                                                        | 426    | 439    | 437    | 446    | 476    | 471    | 427           | 433    | 408                                           | 387                                | 444                                              | 343                             | $\sim$         | Α           | $\downarrow$           |
|         | Newly Qualified Social Worker on ASYE (% of Social workers FTE)                              | 25%    | 24%    | 25%    | 20%    | 28%    | 24%    | 20%           |        |                                               |                                    |                                                  |                                 |                | R           |                        |
| WF4     | Agency Social Workers (% of non managerial Social Work staff)                                | 32%    | 29%    | 31%    | 31%    | 34%    | 29%    | 32%           | 14-22% |                                               |                                    |                                                  |                                 |                | R           | $\downarrow$           |
| WF5     | Children with 3 or more Social Worker in the last 12 months (%)                              | 28%    | 32%    | 33%    | 33%    | 34%    | 33%    | 28%           | 15%    |                                               |                                    |                                                  |                                 |                | R           | $\downarrow$           |
| WF5a    | Child in Need Supervision Completed in the last 4 Weeks                                      | 34%    | 66%    | 58%    |        |        |        |               |        |                                               |                                    |                                                  |                                 | $\checkmark$   |             |                        |
|         | Care Lever Supervision Completed in the last 8 Weeks                                         | 85%    | 100%   | 94%    |        |        |        |               |        |                                               |                                    |                                                  |                                 |                |             |                        |
|         | Supervision Completed in the Last 4 weeks - Excluding<br>Cared for Children and Care Leavers |        |        |        | 80%    | 49%    | 65%    |               |        |                                               |                                    |                                                  |                                 | $\searrow$     | R           | 1                      |
|         | Supervision Completed in the Last 8 weeks - Cared for<br>Children and Care Leavers           |        |        |        | 89%    | 89%    | 64%    |               |        |                                               |                                    |                                                  |                                 |                | R           | $\downarrow$           |
| Caseloa | ids                                                                                          |        |        | •      |        |        | •      |               |        |                                               |                                    |                                                  |                                 |                |             |                        |
| WF6     | All Social Work Staff - Raw Average                                                          | 14.4   | 15.0   | 14.6   | 14.9   | 14.9   | 14.7   | 14.3          | 16-18  |                                               |                                    |                                                  |                                 |                | G           | $\downarrow$           |
| WF6a    | All Social Work Staff - Excluding ASYE                                                       | 14.5   | 15.4   | 15.1   | 14.8   | 15.3   | 15.2   |               |        |                                               |                                    |                                                  |                                 |                | G           | ↓                      |
| WF8     | All Social Work Teams - Highest Individual Caseload                                          | 27.0   | 33.0   | 34.0   | 33.0   | 39.0   | 34.0   | 40            |        |                                               |                                    |                                                  |                                 | $\sim$         | R           | ↓                      |
| WF9     | Children's Social Work Teams - Raw Average                                                   | 14.8   | 15.0   | 14.2   | 15.6   | 16.8   | 16.5   | 13.6          |        |                                               |                                    |                                                  |                                 |                | G           | $\downarrow$           |
| WF10    | Children with Disabilities Team - Raw Average                                                | 16.5   | 19.0   | 24.7   | 20.0   | 16.0   | 15.4   | 11.2          |        |                                               |                                    |                                                  |                                 | $\sim$         | G           | $\downarrow$           |
| WF11    | Cared for Children Team - Raw Average                                                        | 17.2   | 17.5   | 17.3   | 16.5   | 15.0   | 13.5   | 15            |        |                                               |                                    |                                                  |                                 | $\overline{}$  | G           | $\downarrow$           |
| WF12    | Adoptions Team - Raw Average                                                                 | 5.7    | 5.2    | 5.3    | 4.8    | 4.8    | 5.0    | 5.5           |        |                                               |                                    |                                                  |                                 | 1~~~~~         | G           | 1                      |
| WF13    | Leaving Care Team - Raw Average (Personal Advisors<br>post 18 caseload)                      | 29.4   | 24.5   | 20.1   | 20.1   | 20.0   | 19.1   | -             |        |                                               |                                    |                                                  |                                 |                | G           | $\downarrow$           |
| WF14    | ASYE Caseload                                                                                | 14.4   | 13.8   | 14.4   | 15.4   | 15.6   | 15.5   | 14.6          |        |                                               |                                    |                                                  |                                 |                | G           | $\downarrow$           |