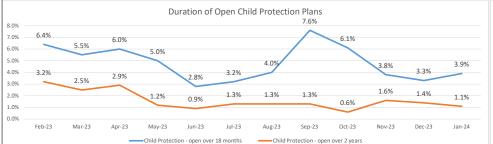

# SAFEGUARDING AND QUALITY ASSURANCE - Head of Service Safeguarding and Quality Assurance - Melanie Field

|      |                                                                                               | Aug-23 | Sep-23 | Oct-23 | Nov-23 | Dec-23 | Jan-24 |               |        | Greater<br>Manchester<br>Average | North West<br>Average | Statistical<br>Neighbour<br>Average | England<br>Average |                                        |             | Direction of |
|------|-----------------------------------------------------------------------------------------------|--------|--------|--------|--------|--------|--------|---------------|--------|----------------------------------|-----------------------|-------------------------------------|--------------------|----------------------------------------|-------------|--------------|
| Ref  | Indicator                                                                                     |        |        |        |        |        |        | Previous Year | Target | (2021/22)                        | (2022/23)             | (2022/23)                           |                    | Last 12 Months                         | Performance | Travel       |
| SG1  | Children Missing from Education (No)                                                          | 142    | 145    | 153    | 127    | 139    | 164    | 248           |        |                                  |                       |                                     |                    | ~                                      | А           | 1            |
| SG2  | Children Receiving Elective Home Education (No)                                               | 229    | 253    | 266    | 278    | 291    |        | 229           |        |                                  |                       |                                     |                    |                                        | N/A         |              |
| SG3  | % of Children receiving Elective Home Education who are<br>open to Children's Social Care     | 1.7%   | 1.6%   | 0.8%   | 0.4%   | 0.7%   |        | 2.2%          |        |                                  |                       |                                     |                    |                                        | N/A         |              |
| SG4  | Child in Need (all open cases) with a Education Health and Care Plan (%)                      | 14%    | 13%    | n/a    | 12%    | 11%    | 11%    | 15%           |        |                                  |                       |                                     |                    |                                        | Α           |              |
| SG5  | Children with Initial Child Protection Conferences held<br>under 15 Working Days (% YTD)      | 93%    | 94%    | 94%    | 95%    | 96%    | 96%    | 72%           | 83%    | 83%                              | 80%                   | 83%                                 | 78%                |                                        | G           | ↔            |
| SG6  | Children with Initial Child Protection Conferences held<br>under 15 Working Days (% IN MONTH) | 96%    | 100%   | 94%    | 100%   | 100%   | 100%   | 72%           |        |                                  |                       |                                     |                    | $\sim$                                 | G           | ↔            |
| SG7  | Initial Child Protection Conferences (No Held)                                                | 21     | 22     | 30     | 19     | 28     | 28     | 18            |        |                                  |                       |                                     |                    |                                        |             |              |
| SG8  | Attendance at Initial Child Protection Conference by<br>Police                                | 95%    | 86%    | 90%    | 90%    | 82%    | 71%    | 59%           |        |                                  |                       |                                     |                    | $\overline{\mathbf{V}}$                | А           |              |
| SG9  | Attendance at Initial Child Protection Conference by<br>Health                                | 81%    | 100%   | 97%    | 90%    | 75%    | 57%    | 85%           |        |                                  |                       |                                     |                    | ~~~~~                                  | А           |              |
| SG10 | Attendance at Initial Child Protection Conference by<br>Education                             | 36%    | 86%    | 65%    | 82%    | 50%    | 65%    | 77%           |        |                                  |                       |                                     |                    |                                        | А           |              |
| SG11 | Child Protection Plan Reviews in timescale (% YTD)                                            | 98%    | 97%    | 97%    | 99%    | 99%    | 98%    | 86%           | 91%    | 88%                              | 87%                   | 83%                                 | 88%                |                                        | G           | $\downarrow$ |
| SG12 | Child Protection Plan Reviews in timescale (% Each Month)                                     | 100%   | 97%    | 100%   | 100%   | 100%   | 90%    |               |        |                                  |                       |                                     |                    |                                        | А           |              |
| SG13 | Child Protection - open over 18 months                                                        | 4.0%   | 7.6%   | 6.1%   | 3.8%   | 3.3%   | 3.9%   | 5.5%          |        |                                  |                       |                                     |                    |                                        | G           | 1            |
| SG14 | Child Protection - open over 2 years                                                          | 1.3%   | 1.3%   | 0.6%   | 1.6%   | 1.4%   | 1.1%   | 2.5%          | 2.1%   | 3%                               | 3%                    | 2%                                  | 2%                 | ~~~~~~~~~~~~~~~~~~~~~~~~~~~~~~~~~~~~~~ | G           | $\downarrow$ |
| SG15 | Looked After Child Reviews in Timescale (% YTD)                                               | 81%    | 82%    | 84%    | 85%    | 87%    | 86%    | 87%           | 95%    |                                  |                       |                                     |                    |                                        | G           | 1            |