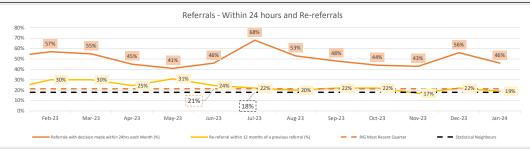

- BIG Most Recent Quarter

- Statistical Neighbou

Children with a Child Protection Plan

|         |                                                                                              |        |        |        |        |        |        |               |        | Greater<br>Manchester | North West<br>Average | Statistical<br>Neighbour | England<br>Average |                                         |             | Direction of |
|---------|----------------------------------------------------------------------------------------------|--------|--------|--------|--------|--------|--------|---------------|--------|-----------------------|-----------------------|--------------------------|--------------------|-----------------------------------------|-------------|--------------|
| Ref     | Indicator                                                                                    | Aug-23 | Sep-23 | Oct-23 | Nov-23 | Dec-23 | Jan-24 | Previous Year | Target | Average<br>(2021/22)  | (2022/23)             | Average<br>(2022/23)     | (2022/23)          | Last 12 Months                          | Performance | Travel       |
| CIN1    | Referrals received (No. month)                                                               | 278    | 304    | 337    | 447    | 460    | 318    | 280           |        |                       |                       |                          |                    |                                         | А           | ↓            |
| CIN2    | Referrals received (Rate 12 Months rolling)                                                  | 543    | 545    | 564    | 598    | 639    | 650    | 701           | 612    | 674                   | 530                   | 686                      | 545                |                                         | R           | 1            |
| CIN3    | Referrals with decision made within 24hrs each Month (%)                                     | 53%    | 48%    | 44%    | 43%    | 56%    | 46%    | 46%           |        |                       |                       |                          |                    | $\bigwedge$                             | А           | $\downarrow$ |
| CIN4    | Re-referral within 12 months of a previous referral (%)                                      | 20%    | 22%    | 22%    | 17%    | 22%    | 19%    | 28%           | 20-24% | 23%                   | 21%                   | 21%                      | 21%                | ×~~~~~~~~~~~~~~~~~~~~~~~~~~~~~~~~~~~~~  | G           | $\downarrow$ |
| CIN5    | Referrals where a child was found to be not in Need after Assessment.                        | 11%    | 12%    | 26%    | 27%    | 27%    | 26%    | 30%           | 29%    | 24%                   | 27%                   | 33%                      | 30%                |                                         | G           | ↔            |
| CIN6    | Assessments Completed (No. Month)                                                            | 268    | 283    | 402    | 481    | 360    | 476    | 383           |        |                       |                       |                          |                    |                                         | А           |              |
| CIN7    | Assessments Completed (12 Month Rolling Rate)                                                | 697    | 681    | 692    | 726    | 732    | 777    | 900           |        | 730                   | 597                   | 814                      | 557                |                                         | А           |              |
| CIN8    | Child and Family Assessments completed under 45 working days (%)                             | 81.0%  | 82.0%  | 84.1%  | 79.3%  | 89.4%  | 86.3%  | 76%           | 85%    | 81%                   | 79%                   | 81%                      | 82%                | ~~~~~                                   | G           | $\downarrow$ |
| CIN9    | Strategy Meetings (No. Completed Month)                                                      | 143    | 153    | 153    | 215    | 189    | 180    | 151           |        |                       |                       |                          |                    | ~~~~~~~~~~~~~~~~~~~~~~~~~~~~~~~~~~~~~~~ |             |              |
| CIN10   | Strategy meetings (12 Month Rolling Rate)                                                    | 332    | 334    | 336    | 343    | 355    | 364    | 353           |        |                       |                       |                          |                    |                                         |             |              |
| CIN10a  | Strategy Meeting Attendance by Key Agency - Police (%)                                       | 99%    | 99%    | 100%   | 100%   | 100%   |        |               |        |                       |                       |                          |                    |                                         |             |              |
| CIN10b  | Strategy Meeting Attendance by Key Agency - Health (%)                                       | 89%    | 83%    | 90%    | 89%    | 86%    |        |               |        |                       |                       |                          |                    |                                         |             |              |
| CIN10c  | Strategy Meeting Attendance by Key Agency - Education (%)                                    | 44%    | 81%    | 81%    | 90%    | 56%    |        |               |        |                       |                       |                          |                    |                                         |             |              |
| CIN11   | Strategy Meeting Outcome - S47 (% Month)                                                     | 59%    | 67%    | 59%    | 75%    | 73%    | 74%    | 74%           |        |                       |                       |                          |                    | ~~~~~                                   | G           |              |
| CIN12   | Strategy Meeting Outcomes-No Further Action (% Month)                                        | 33%    | 26%    | 36%    | 28%    | 25%    | 19%    | 21%           |        |                       |                       |                          |                    | ~~~~                                    | G           |              |
| CIN13   | Section 47s Completed (no. Month)                                                            | 80     | 86     | 112    | 124    | 129    | 122    | 113           |        |                       |                       |                          |                    | $\sim$                                  |             |              |
| CIN14   | Section 47s Completed (12 Month Rolling Rate)                                                | 235    | 235    | 232    | 231    | 238    | 239    | 268           |        | 207                   | 176                   | 247                      | 165                |                                         |             |              |
| CIN15   | Section 47s Completed - % Conference Outcomes ICPC (YTD)                                     | 34%    | 39%    | 36%    | 38%    | 38%    | 38%    | 39%           |        | 32%                   | 33%                   | 34%                      | 33%                | $\sim$                                  | G           |              |
| CIN16   | Child in Need Plan (No.)                                                                     | 425    | 408    | 420    | 419    | 421    | 410    | 513           |        | 576                   | 486                   | 585                      | 460                | ~~~~~                                   |             |              |
| CIN 16a | Child in Need Plan (Rate.)                                                                   | 80     | 82     | 82     | 82     | 82     | 80     |               |        | 113                   | 95                    | 114                      | 90                 | m_M                                     |             |              |
| CIN17   | Child In Need Reviews that were due completed in timescale (% YTD)                           | 68%    | 69%    | 71%    | 72%    | 73%    | 74%    | 74%           | 80%    |                       |                       |                          |                    |                                         | Α           |              |
| CIN18   | Child Protection cases (No.)                                                                 | 303    | 301    | 311    | 317    | 360    | 380    | 348           |        | 289                   | 251                   | 330                      | 221                |                                         | R           |              |
| CIN19   | Child Protection cases (Rate)                                                                | 59     | 58     | 60     | 61     | 70     | 74     | 68            |        | 57                    | 49                    | 65                       | 43                 |                                         | R           | 1            |
| CIN20   | Child Protection - Statutory visits in timescale (visit within last 28 days at<br>Month end) | 91%    | 94%    | 95%    | 96%    | 96%    | 71%    |               | 95%    |                       |                       |                          |                    |                                         | R           | $\downarrow$ |
| CIN21   | Number of Times a Child was Reported Missing (No Month)                                      | 165    | 185    | 185    | 161    | 101    | 129    | 145           |        |                       |                       |                          |                    |                                         | R           | 1            |