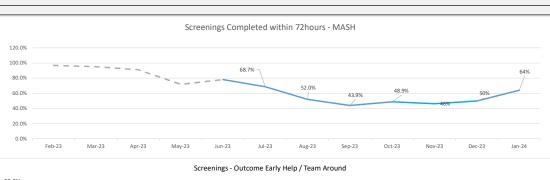

| Highlig | ht Indicators                                                                                                                                   |        |        |        |        |        |        |               |        |                                  |                       |                                     |                    |                |             |                        |
|---------|-------------------------------------------------------------------------------------------------------------------------------------------------|--------|--------|--------|--------|--------|--------|---------------|--------|----------------------------------|-----------------------|-------------------------------------|--------------------|----------------|-------------|------------------------|
| Ref     | Indicator                                                                                                                                       | Aug-23 | Sep-23 | Oct-23 | Nov-23 | Dec-23 | Jan-24 | Previous Year | Target | Greater<br>Manchester<br>Average | North West<br>Average | Statistical<br>Neighbour<br>Average | England<br>Average | Last 12 Months | Performance | Direction of<br>Travel |
| FD1     | Contact Received inc LCS contacts - (No. in Month)                                                                                              | 1169   | 1318   | 1458   | 1526   | 1247   | 1551   | 1350          |        |                                  |                       |                                     |                    |                | /           | 1                      |
| FD2     | Contact - (12 Month Rolling Rate)                                                                                                               | 3058   | 3043   | 3056   | 3049   | 3059   | 3091   | 2732          |        |                                  |                       |                                     |                    |                | -           | 1                      |
| FD2a    | MASH Contact (No)                                                                                                                               | 1150   | 1307   | 1451   | 1524   | 1239   | 1548   | 1343          |        |                                  |                       |                                     |                    |                | /           | 1                      |
| FD2b    | MASH Contact Ending Prior to Screening (No)                                                                                                     | 295    | 114    | 209    | 139    | 94     | 192    |               |        |                                  |                       |                                     |                    |                | G           | 1                      |
| FD2c    | MASH Contact Ending Prior to Screening (%)                                                                                                      | 26%    | 9%     | 14%    | 9%     | 8%     | 12%    |               |        |                                  |                       |                                     |                    |                | G           | 1                      |
| FD2d    | Requests for Information Received                                                                                                               | 58     | 84     | 87     | 38     | 27     | 53     |               |        |                                  |                       |                                     |                    |                | ,           | $\downarrow$           |
| FD2e    | MASH Screenings Completed                                                                                                                       | 852    | 1185   | 1209   | 1318   | 1096   | 1120   |               |        |                                  |                       |                                     |                    |                | A           |                        |
| FD2f    | MASH Screenings Completed within 72hrs                                                                                                          | 52.0%  | 43.9%  | 48.9%  | 46%    | 50%    | 64%    |               |        |                                  |                       |                                     |                    |                | - A         |                        |
| FD7     | Contact Referred to children's social care (% of ALL<br>contact in month EHM and LCS with an outcome of<br>Children's Social Care by month end) | 21.6%  | 22.4%  | 22.5%  | 28.1%  | 33.2%  | 20.5%  | 20%           |        |                                  |                       |                                     |                    |                | G           |                        |
| FD8b    | Requests for Information Completed                                                                                                              | 58     | 84     | 87     | 55     | 16     | 47     |               |        |                                  |                       |                                     |                    |                | -           |                        |
|         | MASH Screening Outcomes - Referral to Children's<br>Social Care %                                                                               | 31.2%  | 26.4%  | 28.7%  | 35.6%  | 42.7%  | 29.1%  | 26%           |        |                                  |                       |                                     |                    |                | G           |                        |
| FD8d    | MASH Screening Outcomes - Early Help %                                                                                                          | 14.8%  | 20.1%  | 22.3%  | 24.6%  | 18.2%  | 24.0%  | 11%           |        |                                  |                       |                                     |                    |                | G           |                        |
| FD8e    | MASH Screening Outcomes - Referral to Other Agency %                                                                                            | 1.1%   | 1.0%   | 1.2%   | 1.7%   | 1.1%   | 0.7%   | 13%           |        |                                  |                       |                                     |                    |                | G           |                        |
| FD8f    | MASH Screening Outcomes - Information and Advice %                                                                                              | 53.2%  | 52.0%  | 47.2%  | 37.9%  | 37.9%  | 46.0%  | 53%           |        |                                  |                       |                                     |                    |                | G           |                        |
| FD16    | Domestic Abuse Notifications Received                                                                                                           | 285    | 269    | 283    | 302    | 295    | 332    |               |        |                                  |                       |                                     |                    |                | -           |                        |