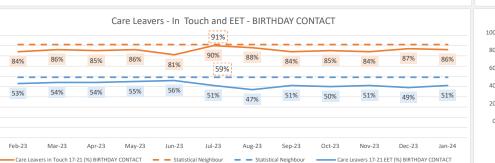

| CF19   | Other Placements (Z1, 38.6, Unregulated) No.                                         | 17   | 16   | 15   | 8    | 15   | 12   | 14   |     |     |     |     |          | $\sim$     | Α |                   |
|--------|--------------------------------------------------------------------------------------|------|------|------|------|------|------|------|-----|-----|-----|-----|----------|------------|---|-------------------|
| CF20   | Other Placements (Z1, 38.6, Unregulated) %                                           | 2.6% | 2.4% | 2.3% | 1.2% | 2.3% | 1.9% | 2.1% |     | 2%  | 1%  | 3%  | 1%       | $\sim$     | Α |                   |
| Outcom | es                                                                                   |      |      |      |      |      |      |      |     |     |     |     |          |            |   |                   |
| CF21   | Timeliness of Initial Health Assessments (% in timescale YTD)                        | 31%  | 41%  | 43%  | 41%  | 40%  | 42%  | 27%  |     |     |     |     |          |            | R | 1                 |
| CF22   | Timeliness of Initial Health Assessments (% in timescale MONTH)                      | 50%  | 74%  | 56%  | 18%  | 22%  | 55%  | 27%  |     |     |     |     |          | $\sim$     | R | 1                 |
| CF23   | Meeting the Statutory Requirement for Health<br>Assessments (% LAC +12m)             | 90%  | 90%  | 95%  | 93%  | 90%  | 91%  | 85%  | 96% | 94% | 92% | 94% | 89%      | $\sim$     | G | 1                 |
| CF25   | Looked After Children with a current dental check (% LAC 12m+)                       | 84%  | 82%  | 81%  | 80%  | 77%  | 74%  | 77%  | 80% | 75% | 77% | 79% | 76%      |            | R | $\downarrow$      |
| CF27   | Looked After Children with an Education Health and Care Plan (%)                     | 21%  | 21%  | n/a  | 17%  | 17%  | 17%  | 22%  |     |     |     |     |          |            | A |                   |
| CF28   | Looked After children 3 - 15 with a current Personal<br>Education Plan (% Quarterly) | 99%  | 99%  | 99%  | 99%  | 99%  | 99%  | 99%  |     |     |     |     |          |            | G | $\leftrightarrow$ |
| CF29   | Care Leavers with a Pathway Plan in place (%)                                        | 87%  | 87%  | 87%  | 87%  | 91%  | 90%  | 86%  |     |     |     |     | <u> </u> |            | Α | $\downarrow$      |
| CF30   | Care Leavers in Touch 17-21 (%) BIRTHDAY CONTACT                                     | 88%  | 84%  | 85%  | 84%  | 87%  | 86%  | 92%  | 93% |     |     |     |          |            | Α | $\downarrow$      |
| CF31   | Care Leavers 17-21 EET (%) BIRTHDAY CONTACT                                          | 47%  | 51%  | 50%  | 51%  | 49%  | 51%  | 54%  | 52% |     |     |     |          | $\searrow$ | Α | 1                 |