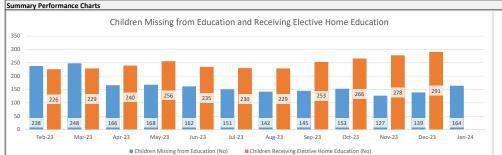

# SAFEGUARDING AND QUALITY ASSURANCE - Head of Service Safeguarding and Quality Assurance - Melanie Field

|      |                                                                                               | Aug-23 | Sep-23 | Oct-23 | Nov-23 | Dec-23 | Jan-24 |               |        | Greater<br>Manchester<br>Average | North West<br>Average | Statistical<br>Neighbour<br>Average | England<br>Average |                                        |             | Direction of |
|------|-----------------------------------------------------------------------------------------------|--------|--------|--------|--------|--------|--------|---------------|--------|----------------------------------|-----------------------|-------------------------------------|--------------------|----------------------------------------|-------------|--------------|
| Ref  | Indicator                                                                                     |        |        |        |        |        |        | Previous Year | Target | (2021/22)                        | (2022/23)             | (2022/23)                           |                    | Last 12 Months                         | Performance | Travel       |
| SG1  | Children Missing from Education (No)                                                          | 142    | 145    | 153    | 127    | 139    | 164    | 248           |        |                                  |                       |                                     |                    | ~                                      | А           | 1            |
| SG2  | Children Receiving Elective Home Education (No)                                               | 229    | 253    | 266    | 278    | 291    |        | 229           |        |                                  |                       |                                     |                    |                                        | N/A         |              |
| SG3  | % of Children receiving Elective Home Education who are<br>open to Children's Social Care     | 1.7%   | 1.6%   | 0.8%   | 0.4%   | 0.7%   |        | 2.2%          |        |                                  |                       |                                     |                    |                                        | N/A         |              |
| SG4  | Child in Need (all open cases) with a Education Health and Care Plan (%)                      | 14%    | 13%    | n/a    | 12%    | 11%    | 11%    | 15%           |        |                                  |                       |                                     |                    |                                        | Α           |              |
| SG5  | Children with Initial Child Protection Conferences held<br>under 15 Working Days (% YTD)      | 93%    | 94%    | 94%    | 95%    | 96%    | 96%    | 72%           | 83%    | 83%                              | 80%                   | 83%                                 | 78%                |                                        | G           | ↔            |
| SG6  | Children with Initial Child Protection Conferences held<br>under 15 Working Days (% IN MONTH) | 96%    | 100%   | 94%    | 100%   | 100%   | 100%   | 72%           |        |                                  |                       |                                     |                    | $\sim$                                 | G           | ↔            |
| SG7  | Initial Child Protection Conferences (No Held)                                                | 21     | 22     | 30     | 19     | 28     | 28     | 18            |        |                                  |                       |                                     |                    |                                        |             |              |
| SG8  | Attendance at Initial Child Protection Conference by<br>Police                                | 95%    | 86%    | 90%    | 90%    | 82%    | 71%    | 59%           |        |                                  |                       |                                     |                    | $\overline{\mathbf{V}}$                | А           |              |
| SG9  | Attendance at Initial Child Protection Conference by<br>Health                                | 81%    | 100%   | 97%    | 90%    | 75%    | 57%    | 85%           |        |                                  |                       |                                     |                    | ~~~~~                                  | А           |              |
| SG10 | Attendance at Initial Child Protection Conference by<br>Education                             | 36%    | 86%    | 65%    | 82%    | 50%    | 65%    | 77%           |        |                                  |                       |                                     |                    |                                        | А           |              |
| SG11 | Child Protection Plan Reviews in timescale (% YTD)                                            | 98%    | 97%    | 97%    | 99%    | 99%    | 98%    | 86%           | 91%    | 88%                              | 87%                   | 83%                                 | 88%                |                                        | G           | $\downarrow$ |
| SG12 | Child Protection Plan Reviews in timescale (% Each Month)                                     | 100%   | 97%    | 100%   | 100%   | 100%   | 90%    |               |        |                                  |                       |                                     |                    |                                        | А           |              |
| SG13 | Child Protection - open over 18 months                                                        | 4.0%   | 7.6%   | 6.1%   | 3.8%   | 3.3%   | 3.9%   | 5.5%          |        |                                  |                       |                                     |                    |                                        | G           | 1            |
| SG14 | Child Protection - open over 2 years                                                          | 1.3%   | 1.3%   | 0.6%   | 1.6%   | 1.4%   | 1.1%   | 2.5%          | 2.1%   | 3%                               | 3%                    | 2%                                  | 2%                 | ~~~~~~~~~~~~~~~~~~~~~~~~~~~~~~~~~~~~~~ | G           | $\downarrow$ |
| SG15 | Looked After Child Reviews in Timescale (% YTD)                                               | 81%    | 82%    | 84%    | 85%    | 87%    | 86%    | 87%           | 95%    |                                  |                       |                                     |                    |                                        | G           | 1            |