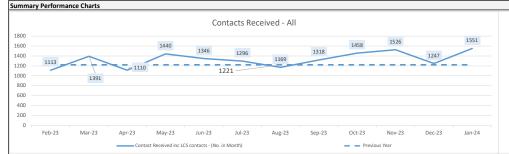

| Highlig | ht Indicators                                                                                                                                   |        |        |        |        |        |        |               |        |                                  |                       |                                     |                    |                |             |                        |
|---------|-------------------------------------------------------------------------------------------------------------------------------------------------|--------|--------|--------|--------|--------|--------|---------------|--------|----------------------------------|-----------------------|-------------------------------------|--------------------|----------------|-------------|------------------------|
| Ref     | Indicator                                                                                                                                       | Aug-23 | Sep-23 | Oct-23 | Nov-23 | Dec-23 | Jan-24 | Previous Year | Target | Greater<br>Manchester<br>Average | North West<br>Average | Statistical<br>Neighbour<br>Average | England<br>Average | Last 12 Months | Performance | Direction of<br>Travel |
| FD1     | Contact Received inc LCS contacts - (No. in Month)                                                                                              | 1169   | 1318   | 1458   | 1526   | 1247   | 1551   | 1350          |        |                                  |                       |                                     |                    |                | /           | 1                      |
| FD2     | Contact - (12 Month Rolling Rate)                                                                                                               | 3058   | 3043   | 3056   | 3049   | 3059   | 3091   | 2732          |        |                                  |                       |                                     |                    |                | -           | 1                      |
| FD2a    | MASH Contact (No)                                                                                                                               | 1150   | 1307   | 1451   | 1524   | 1239   | 1548   | 1343          |        |                                  |                       |                                     |                    |                | /           | 1                      |
| FD2b    | MASH Contact Ending Prior to Screening (No)                                                                                                     | 295    | 114    | 209    | 139    | 94     | 192    |               |        |                                  |                       |                                     |                    |                | G           | 1                      |
| FD2c    | MASH Contact Ending Prior to Screening (%)                                                                                                      | 26%    | 9%     | 14%    | 9%     | 8%     | 12%    |               |        |                                  |                       |                                     |                    |                | G           | 1                      |
| FD2d    | Requests for Information Received                                                                                                               | 58     | 84     | 87     | 38     | 27     | 53     |               |        |                                  |                       |                                     |                    |                | ,           | $\downarrow$           |
| FD2e    | MASH Screenings Completed                                                                                                                       | 852    | 1185   | 1209   | 1318   | 1096   | 1120   |               |        |                                  |                       |                                     |                    |                | A           |                        |
| FD2f    | MASH Screenings Completed within 72hrs                                                                                                          | 52.0%  | 43.9%  | 48.9%  | 46%    | 50%    | 64%    |               |        |                                  |                       |                                     |                    |                | - A         |                        |
| FD7     | Contact Referred to children's social care (% of ALL<br>contact in month EHM and LCS with an outcome of<br>Children's Social Care by month end) | 21.6%  | 22.4%  | 22.5%  | 28.1%  | 33.2%  | 20.5%  | 20%           |        |                                  |                       |                                     |                    |                | G           |                        |
| FD8b    | Requests for Information Completed                                                                                                              | 58     | 84     | 87     | 55     | 16     | 47     |               |        |                                  |                       |                                     |                    |                | -           |                        |
|         | MASH Screening Outcomes - Referral to Children's<br>Social Care %                                                                               | 31.2%  | 26.4%  | 28.7%  | 35.6%  | 42.7%  | 29.1%  | 26%           |        |                                  |                       |                                     |                    |                | G           |                        |
| FD8d    | MASH Screening Outcomes - Early Help %                                                                                                          | 14.8%  | 20.1%  | 22.3%  | 24.6%  | 18.2%  | 24.0%  | 11%           |        |                                  |                       |                                     |                    |                | G           |                        |
| FD8e    | MASH Screening Outcomes - Referral to Other Agency %                                                                                            | 1.1%   | 1.0%   | 1.2%   | 1.7%   | 1.1%   | 0.7%   | 13%           |        |                                  |                       |                                     |                    |                | G           |                        |
| FD8f    | MASH Screening Outcomes - Information and Advice %                                                                                              | 53.2%  | 52.0%  | 47.2%  | 37.9%  | 37.9%  | 46.0%  | 53%           |        |                                  |                       |                                     |                    |                | G           |                        |
| FD16    | Domestic Abuse Notifications Received                                                                                                           | 285    | 269    | 283    | 302    | 295    | 332    |               |        |                                  |                       |                                     |                    |                | -           |                        |