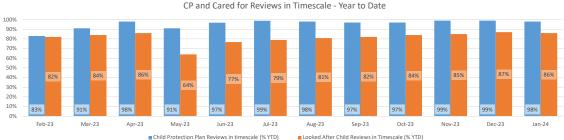

# SAFEGUARDING AND QUALITY ASSURANCE - Head of Service Safeguarding and Quality Assurance - Melanie Field

|      |                                                                                               | Aug-23 | Sep-23 | Oct-23 | Nov-23 | Dec-23 | Jan-24 |               |        | Greater<br>Manchester<br>Average | North West<br>Average | Statistical<br>Neighbour<br>Average | England<br>Average |                                        |             | Direction of |
|------|-----------------------------------------------------------------------------------------------|--------|--------|--------|--------|--------|--------|---------------|--------|----------------------------------|-----------------------|-------------------------------------|--------------------|----------------------------------------|-------------|--------------|
| Ref  | Indicator                                                                                     |        |        |        |        |        |        | Previous Year | Target | (2021/22)                        | (2022/23)             | (2022/23)                           |                    | Last 12 Months                         | Performance | Travel       |
| SG1  | Children Missing from Education (No)                                                          | 142    | 145    | 153    | 127    | 139    | 164    | 248           |        |                                  |                       |                                     |                    | ~                                      | А           | 1            |
| SG2  | Children Receiving Elective Home Education (No)                                               | 229    | 253    | 266    | 278    | 291    |        | 229           |        |                                  |                       |                                     |                    |                                        | N/A         |              |
| SG3  | % of Children receiving Elective Home Education who are<br>open to Children's Social Care     | 1.7%   | 1.6%   | 0.8%   | 0.4%   | 0.7%   |        | 2.2%          |        |                                  |                       |                                     |                    |                                        | N/A         |              |
| SG4  | Child in Need (all open cases) with a Education Health and Care Plan (%)                      | 14%    | 13%    | n/a    | 12%    | 11%    | 11%    | 15%           |        |                                  |                       |                                     |                    |                                        | Α           |              |
| SG5  | Children with Initial Child Protection Conferences held<br>under 15 Working Days (% YTD)      | 93%    | 94%    | 94%    | 95%    | 96%    | 96%    | 72%           | 83%    | 83%                              | 80%                   | 83%                                 | 78%                |                                        | G           | ↔            |
| SG6  | Children with Initial Child Protection Conferences held<br>under 15 Working Days (% IN MONTH) | 96%    | 100%   | 94%    | 100%   | 100%   | 100%   | 72%           |        |                                  |                       |                                     |                    | $\sim$                                 | G           | ↔            |
| SG7  | Initial Child Protection Conferences (No Held)                                                | 21     | 22     | 30     | 19     | 28     | 28     | 18            |        |                                  |                       |                                     |                    |                                        |             |              |
| SG8  | Attendance at Initial Child Protection Conference by<br>Police                                | 95%    | 86%    | 90%    | 90%    | 82%    | 71%    | 59%           |        |                                  |                       |                                     |                    | $\overline{\mathbf{V}}$                | А           |              |
| SG9  | Attendance at Initial Child Protection Conference by<br>Health                                | 81%    | 100%   | 97%    | 90%    | 75%    | 57%    | 85%           |        |                                  |                       |                                     |                    | ~~~~~                                  | А           |              |
| SG10 | Attendance at Initial Child Protection Conference by<br>Education                             | 36%    | 86%    | 65%    | 82%    | 50%    | 65%    | 77%           |        |                                  |                       |                                     |                    |                                        | А           |              |
| SG11 | Child Protection Plan Reviews in timescale (% YTD)                                            | 98%    | 97%    | 97%    | 99%    | 99%    | 98%    | 86%           | 91%    | 88%                              | 87%                   | 83%                                 | 88%                |                                        | G           | $\downarrow$ |
| SG12 | Child Protection Plan Reviews in timescale (% Each Month)                                     | 100%   | 97%    | 100%   | 100%   | 100%   | 90%    |               |        |                                  |                       |                                     |                    |                                        | А           |              |
| SG13 | Child Protection - open over 18 months                                                        | 4.0%   | 7.6%   | 6.1%   | 3.8%   | 3.3%   | 3.9%   | 5.5%          |        |                                  |                       |                                     |                    |                                        | G           | 1            |
| SG14 | Child Protection - open over 2 years                                                          | 1.3%   | 1.3%   | 0.6%   | 1.6%   | 1.4%   | 1.1%   | 2.5%          | 2.1%   | 3%                               | 3%                    | 2%                                  | 2%                 | ~~~~~~~~~~~~~~~~~~~~~~~~~~~~~~~~~~~~~~ | G           | $\downarrow$ |
| SG15 | Looked After Child Reviews in Timescale (% YTD)                                               | 81%    | 82%    | 84%    | 85%    | 87%    | 86%    | 87%           | 95%    |                                  |                       |                                     |                    |                                        | G           | 1            |