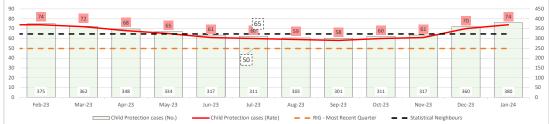

- BIG Most Recent Quarter

- Statistical Neighbou

Children with a Child Protection Plan

|         |                                                                                              |        |        |        |        |        |        |               |        | Greater<br>Manchester | North West<br>Average | Statistical<br>Neighbour | England<br>Average |                                         |             | Direction of |
|---------|----------------------------------------------------------------------------------------------|--------|--------|--------|--------|--------|--------|---------------|--------|-----------------------|-----------------------|--------------------------|--------------------|-----------------------------------------|-------------|--------------|
| Ref     | Indicator                                                                                    | Aug-23 | Sep-23 | Oct-23 | Nov-23 | Dec-23 | Jan-24 | Previous Year | Target | Average<br>(2021/22)  | (2022/23)             | Average<br>(2022/23)     | (2022/23)          | Last 12 Months                          | Performance | Travel       |
| CIN1    | Referrals received (No. month)                                                               | 278    | 304    | 337    | 447    | 460    | 318    | 280           |        |                       |                       |                          |                    |                                         | А           | ↓            |
| CIN2    | Referrals received (Rate 12 Months rolling)                                                  | 543    | 545    | 564    | 598    | 639    | 650    | 701           | 612    | 674                   | 530                   | 686                      | 545                |                                         | R           | 1            |
| CIN3    | Referrals with decision made within 24hrs each Month (%)                                     | 53%    | 48%    | 44%    | 43%    | 56%    | 46%    | 46%           |        |                       |                       |                          |                    | $\bigwedge$                             | А           | $\downarrow$ |
| CIN4    | Re-referral within 12 months of a previous referral (%)                                      | 20%    | 22%    | 22%    | 17%    | 22%    | 19%    | 28%           | 20-24% | 23%                   | 21%                   | 21%                      | 21%                | ×~~~~~~~~~~~~~~~~~~~~~~~~~~~~~~~~~~~~~  | G           | $\downarrow$ |
| CIN5    | Referrals where a child was found to be not in Need after Assessment.                        | 11%    | 12%    | 26%    | 27%    | 27%    | 26%    | 30%           | 29%    | 24%                   | 27%                   | 33%                      | 30%                |                                         | G           | ↔            |
| CIN6    | Assessments Completed (No. Month)                                                            | 268    | 283    | 402    | 481    | 360    | 476    | 383           |        |                       |                       |                          |                    |                                         | А           |              |
| CIN7    | Assessments Completed (12 Month Rolling Rate)                                                | 697    | 681    | 692    | 726    | 732    | 777    | 900           |        | 730                   | 597                   | 814                      | 557                |                                         | А           |              |
| CIN8    | Child and Family Assessments completed under 45 working days (%)                             | 81.0%  | 82.0%  | 84.1%  | 79.3%  | 89.4%  | 86.3%  | 76%           | 85%    | 81%                   | 79%                   | 81%                      | 82%                | ~~~~~                                   | G           | $\downarrow$ |
| CIN9    | Strategy Meetings (No. Completed Month)                                                      | 143    | 153    | 153    | 215    | 189    | 180    | 151           |        |                       |                       |                          |                    | ~~~~~~~~~~~~~~~~~~~~~~~~~~~~~~~~~~~~~~~ |             |              |
| CIN10   | Strategy meetings (12 Month Rolling Rate)                                                    | 332    | 334    | 336    | 343    | 355    | 364    | 353           |        |                       |                       |                          |                    |                                         |             |              |
| CIN10a  | Strategy Meeting Attendance by Key Agency - Police (%)                                       | 99%    | 99%    | 100%   | 100%   | 100%   |        |               |        |                       |                       |                          |                    |                                         |             |              |
| CIN10b  | Strategy Meeting Attendance by Key Agency - Health (%)                                       | 89%    | 83%    | 90%    | 89%    | 86%    |        |               |        |                       |                       |                          |                    |                                         |             |              |
| CIN10c  | Strategy Meeting Attendance by Key Agency - Education (%)                                    | 44%    | 81%    | 81%    | 90%    | 56%    |        |               |        |                       |                       |                          |                    |                                         |             |              |
| CIN11   | Strategy Meeting Outcome - S47 (% Month)                                                     | 59%    | 67%    | 59%    | 75%    | 73%    | 74%    | 74%           |        |                       |                       |                          |                    | ~~~~~                                   | G           |              |
| CIN12   | Strategy Meeting Outcomes-No Further Action (% Month)                                        | 33%    | 26%    | 36%    | 28%    | 25%    | 19%    | 21%           |        |                       |                       |                          |                    | ~~~~                                    | G           |              |
| CIN13   | Section 47s Completed (no. Month)                                                            | 80     | 86     | 112    | 124    | 129    | 122    | 113           |        |                       |                       |                          |                    | $\sim$                                  |             |              |
| CIN14   | Section 47s Completed (12 Month Rolling Rate)                                                | 235    | 235    | 232    | 231    | 238    | 239    | 268           |        | 207                   | 176                   | 247                      | 165                |                                         |             |              |
| CIN15   | Section 47s Completed - % Conference Outcomes ICPC (YTD)                                     | 34%    | 39%    | 36%    | 38%    | 38%    | 38%    | 39%           |        | 32%                   | 33%                   | 34%                      | 33%                | $\sim$                                  | G           |              |
| CIN16   | Child in Need Plan (No.)                                                                     | 425    | 408    | 420    | 419    | 421    | 410    | 513           |        | 576                   | 486                   | 585                      | 460                | ~~~~~                                   |             |              |
| CIN 16a | Child in Need Plan (Rate.)                                                                   | 80     | 82     | 82     | 82     | 82     | 80     |               |        | 113                   | 95                    | 114                      | 90                 | m_M                                     |             |              |
| CIN17   | Child In Need Reviews that were due completed in timescale (% YTD)                           | 68%    | 69%    | 71%    | 72%    | 73%    | 74%    | 74%           | 80%    |                       |                       |                          |                    |                                         | Α           |              |
| CIN18   | Child Protection cases (No.)                                                                 | 303    | 301    | 311    | 317    | 360    | 380    | 348           |        | 289                   | 251                   | 330                      | 221                |                                         | R           |              |
| CIN19   | Child Protection cases (Rate)                                                                | 59     | 58     | 60     | 61     | 70     | 74     | 68            |        | 57                    | 49                    | 65                       | 43                 |                                         | R           | 1            |
| CIN20   | Child Protection - Statutory visits in timescale (visit within last 28 days at<br>Month end) | 91%    | 94%    | 95%    | 96%    | 96%    | 71%    |               | 95%    |                       |                       |                          |                    |                                         | R           | $\downarrow$ |
| CIN21   | Number of Times a Child was Reported Missing (No Month)                                      | 165    | 185    | 185    | 161    | 101    | 129    | 145           |        |                       |                       |                          |                    |                                         | R           | 1            |