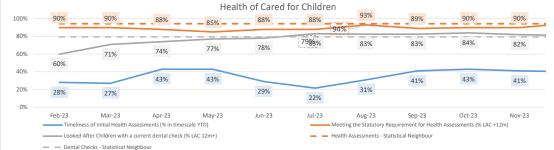

| CF19   | Other Placements (Z1, 38.6, Unregulated) No.                                         | 17   | 16   | 15   | 8    | 15   | 12   | 14   |     |     |     |     |          | $\sim$     | Α |                   |
|--------|--------------------------------------------------------------------------------------|------|------|------|------|------|------|------|-----|-----|-----|-----|----------|------------|---|-------------------|
| CF20   | Other Placements (Z1, 38.6, Unregulated) %                                           | 2.6% | 2.4% | 2.3% | 1.2% | 2.3% | 1.9% | 2.1% |     | 2%  | 1%  | 3%  | 1%       | $\sim$     | Α |                   |
| Outcom | es                                                                                   |      |      |      |      |      |      |      |     |     |     |     |          |            |   |                   |
| CF21   | Timeliness of Initial Health Assessments (% in timescale YTD)                        | 31%  | 41%  | 43%  | 41%  | 40%  | 42%  | 27%  |     |     |     |     |          |            | R | 1                 |
| CF22   | Timeliness of Initial Health Assessments (% in timescale MONTH)                      | 50%  | 74%  | 56%  | 18%  | 22%  | 55%  | 27%  |     |     |     |     |          | $\sim$     | R | 1                 |
| CF23   | Meeting the Statutory Requirement for Health<br>Assessments (% LAC +12m)             | 90%  | 90%  | 95%  | 93%  | 90%  | 91%  | 85%  | 96% | 94% | 92% | 94% | 89%      | $\sim$     | G | 1                 |
| CF25   | Looked After Children with a current dental check (% LAC 12m+)                       | 84%  | 82%  | 81%  | 80%  | 77%  | 74%  | 77%  | 80% | 75% | 77% | 79% | 76%      |            | R | $\downarrow$      |
| CF27   | Looked After Children with an Education Health and Care Plan (%)                     | 21%  | 21%  | n/a  | 17%  | 17%  | 17%  | 22%  |     |     |     |     |          |            | A |                   |
| CF28   | Looked After children 3 - 15 with a current Personal<br>Education Plan (% Quarterly) | 99%  | 99%  | 99%  | 99%  | 99%  | 99%  | 99%  |     |     |     |     |          |            | G | $\leftrightarrow$ |
| CF29   | Care Leavers with a Pathway Plan in place (%)                                        | 87%  | 87%  | 87%  | 87%  | 91%  | 90%  | 86%  |     |     |     |     | <u> </u> |            | Α | $\downarrow$      |
| CF30   | Care Leavers in Touch 17-21 (%) BIRTHDAY CONTACT                                     | 88%  | 84%  | 85%  | 84%  | 87%  | 86%  | 92%  | 93% |     |     |     |          |            | Α | $\downarrow$      |
| CF31   | Care Leavers 17-21 EET (%) BIRTHDAY CONTACT                                          | 47%  | 51%  | 50%  | 51%  | 49%  | 51%  | 54%  | 52% |     |     |     |          | $\searrow$ | Α | 1                 |