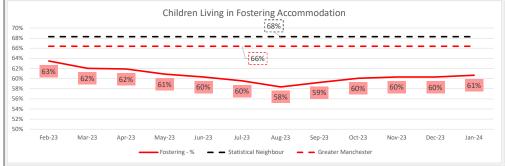

30%

20%

10%

0%

|         |                                                                                                           |        |        |        |        |        |        |               |        | Greater<br>Manchester<br>Average | North West<br>Average | Statistical<br>Neighbour<br>Average | England<br>Average |                                        |             | Direction of      |
|---------|-----------------------------------------------------------------------------------------------------------|--------|--------|--------|--------|--------|--------|---------------|--------|----------------------------------|-----------------------|-------------------------------------|--------------------|----------------------------------------|-------------|-------------------|
| Ref     | Indicator                                                                                                 | Aug-23 | Sep-23 | Oct-23 | Nov-23 | Dec-23 | Jan-24 | Previous Year | Target | (2021/22)                        | (2022/23)             | (2022/23)                           | (2022/23)          | Last 12 Months                         | Performance | Travel            |
| CF1     | Cared for Children (No.)                                                                                  | 663    | 660    | 651    | 648    | 640    | 641    | 656           | 552    |                                  |                       |                                     |                    |                                        |             | ↔                 |
| CF2     | Cared for Children (Rate)                                                                                 | 128    | 128    | 126    | 125    | 124    | 124    | 131           | 110    |                                  |                       |                                     |                    |                                        |             | ↔                 |
| CF3     | Cared for Children - Statutory Visits in Timescale (%)                                                    | 81.0%  | 92.0%  | 87.0%  | 92.0%  | 87.8%  | 83.0%  | 83%           | 90%    |                                  |                       |                                     |                    |                                        | R           | $\downarrow$      |
| CF4     | Cared for Children with 3 or more placements in a 12 month period. (%)                                    | 10.4%  | 10.3%  | 10.3%  | 10.0%  | 9.4%   | 8.3%   | 5.0%          | <7%    | 9%                               | 9%                    | 9%                                  | 10%                |                                        | G           | $\downarrow$      |
| CF5     | Cared for Children for 2.5 years who were living in the same placement for at least 2 years (% Quarterly) | 70.5%  | 70.5%  | 70.5%  | 70.5%  | 68.3%  | 68.3%  | 68%           | 73%    | 67%                              | 69%                   | 68%                                 | 69%                |                                        | G           | ↔                 |
| CF6     | Cared for Children subject to 3 or more changes of Social<br>Worker in the last 12 months (%)             | 31%    | 34%    | 36%    | 35%    | 36%    | 35%    | 29%           | 10%    |                                  |                       |                                     |                    |                                        | R           | $\downarrow$      |
| Where V | We Live                                                                                                   |        |        |        |        |        |        |               |        |                                  |                       | -                                   | -                  | -                                      |             |                   |
| CF7     | Within Tameside (%)                                                                                       | 58.5%  | 58.5%  | 59.0%  | 58.2%  | 58.4%  | 57.3%  | 59%           | >65%   | 59%                              | 61%                   | 59%                                 | 56%                |                                        | Α           | $\downarrow$      |
| CF8     | Fostering - No.                                                                                           | 387    | 391    | 391    | 391    | 386    | 389    | 407           |        |                                  |                       |                                     |                    |                                        | Α           |                   |
| CF9     | Fostering - %                                                                                             | 58%    | 59%    | 60%    | 60%    | 60%    | 61%    | 62%           | 71%    | 66%                              | 66%                   | 68%                                 | 68%                |                                        | Α           | ↑                 |
| CF10    | Placed for Adoption (No)                                                                                  | 20     | 16     | 12     | 14     | 12     | 13     | 20            |        |                                  |                       |                                     |                    |                                        | G           |                   |
| CF11    | Placed for Adoption (%)                                                                                   | 3.0%   | 2.4%   | 1.8%   | 2.2%   | 1.9%   | 2.0%   | 3.0%          |        | 3%                               | 2%                    | 3%                                  | 2%                 |                                        | G           |                   |
| CF12    | Living at Home with Parents No.                                                                           | 101    | 103    | 96     | 96     | 94     | 95     | 87            |        |                                  |                       |                                     |                    | ~~~~~~~~~~~~~~~~~~~~~~~~~~~~~~~~~~~~~~ | Α           |                   |
| CF13    | Living at Home with Parents %                                                                             | 15.2%  | 15.6%  | 14.7%  | 14.8%  | 14.7%  | 14.8%  | 13%           | 8%     | 12%                              | 11%                   | 8%                                  | 7%                 | ~~~~~~~~~~~~~~~~~~~~~~~~~~~~~~~~~~~~~~ | Α           | $\leftrightarrow$ |
| CF14    | Children's Homes (No)                                                                                     | 86     | 83     | 83     | 86     | 86     | 86     | 76            |        |                                  |                       |                                     |                    |                                        | Α           |                   |
| CF15    | Children's Homes (%)                                                                                      | 13.0%  | 12.6%  | 12.7%  | 13.3%  | 13.4%  | 13.4%  | 12%           |        |                                  |                       |                                     |                    |                                        | Α           | ↔                 |
| CF16    | Independent and Semi-Independent Living No                                                                | 47     | 45     | 48     | 47     | 44     | 43     | 46            |        |                                  |                       |                                     |                    |                                        | G           |                   |
| CF17    | Independent and Semi-Independent Living %                                                                 | 7.1%   | 6.8%   | 7.4%   | 7.3%   | 6.9%   | 6.7%   | 7.0%          |        |                                  |                       |                                     |                    | <u> </u>                               | G           |                   |
| CF18    | Secure Units No                                                                                           | 1      | 1      | 0      | 0      | 0      | 1      | 3             |        |                                  |                       |                                     |                    |                                        | Α           |                   |