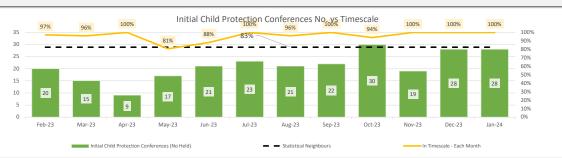

# SAFEGUARDING AND QUALITY ASSURANCE - Head of Service Safeguarding and Quality Assurance - Melanie Field

|      |                                                                                               | Aug-23 | Sep-23 | Oct-23 | Nov-23 | Dec-23 | Jan-24 |               |        | Greater<br>Manchester<br>Average | North West<br>Average | Statistical<br>Neighbour<br>Average | England<br>Average |                                        |             | Direction of |
|------|-----------------------------------------------------------------------------------------------|--------|--------|--------|--------|--------|--------|---------------|--------|----------------------------------|-----------------------|-------------------------------------|--------------------|----------------------------------------|-------------|--------------|
| Ref  | Indicator                                                                                     |        |        |        |        |        |        | Previous Year | Target | (2021/22)                        | (2022/23)             | (2022/23)                           |                    | Last 12 Months                         | Performance | Travel       |
| SG1  | Children Missing from Education (No)                                                          | 142    | 145    | 153    | 127    | 139    | 164    | 248           |        |                                  |                       |                                     |                    | ~                                      | А           | 1            |
| SG2  | Children Receiving Elective Home Education (No)                                               | 229    | 253    | 266    | 278    | 291    |        | 229           |        |                                  |                       |                                     |                    |                                        | N/A         |              |
| SG3  | % of Children receiving Elective Home Education who are<br>open to Children's Social Care     | 1.7%   | 1.6%   | 0.8%   | 0.4%   | 0.7%   |        | 2.2%          |        |                                  |                       |                                     |                    |                                        | N/A         |              |
| SG4  | Child in Need (all open cases) with a Education Health and Care Plan (%)                      | 14%    | 13%    | n/a    | 12%    | 11%    | 11%    | 15%           |        |                                  |                       |                                     |                    |                                        | Α           |              |
| SG5  | Children with Initial Child Protection Conferences held<br>under 15 Working Days (% YTD)      | 93%    | 94%    | 94%    | 95%    | 96%    | 96%    | 72%           | 83%    | 83%                              | 80%                   | 83%                                 | 78%                |                                        | G           | ↔            |
| SG6  | Children with Initial Child Protection Conferences held<br>under 15 Working Days (% IN MONTH) | 96%    | 100%   | 94%    | 100%   | 100%   | 100%   | 72%           |        |                                  |                       |                                     |                    | $\sim$                                 | G           | ↔            |
| SG7  | Initial Child Protection Conferences (No Held)                                                | 21     | 22     | 30     | 19     | 28     | 28     | 18            |        |                                  |                       |                                     |                    |                                        |             |              |
| SG8  | Attendance at Initial Child Protection Conference by<br>Police                                | 95%    | 86%    | 90%    | 90%    | 82%    | 71%    | 59%           |        |                                  |                       |                                     |                    | $\overline{\mathbf{V}}$                | А           |              |
| SG9  | Attendance at Initial Child Protection Conference by<br>Health                                | 81%    | 100%   | 97%    | 90%    | 75%    | 57%    | 85%           |        |                                  |                       |                                     |                    | ~~~~~                                  | А           |              |
| SG10 | Attendance at Initial Child Protection Conference by<br>Education                             | 36%    | 86%    | 65%    | 82%    | 50%    | 65%    | 77%           |        |                                  |                       |                                     |                    |                                        | А           |              |
| SG11 | Child Protection Plan Reviews in timescale (% YTD)                                            | 98%    | 97%    | 97%    | 99%    | 99%    | 98%    | 86%           | 91%    | 88%                              | 87%                   | 83%                                 | 88%                |                                        | G           | $\downarrow$ |
| SG12 | Child Protection Plan Reviews in timescale (% Each Month)                                     | 100%   | 97%    | 100%   | 100%   | 100%   | 90%    |               |        |                                  |                       |                                     |                    |                                        | А           |              |
| SG13 | Child Protection - open over 18 months                                                        | 4.0%   | 7.6%   | 6.1%   | 3.8%   | 3.3%   | 3.9%   | 5.5%          |        |                                  |                       |                                     |                    |                                        | G           | 1            |
| SG14 | Child Protection - open over 2 years                                                          | 1.3%   | 1.3%   | 0.6%   | 1.6%   | 1.4%   | 1.1%   | 2.5%          | 2.1%   | 3%                               | 3%                    | 2%                                  | 2%                 | ~~~~~~~~~~~~~~~~~~~~~~~~~~~~~~~~~~~~~~ | G           | $\downarrow$ |
| SG15 | Looked After Child Reviews in Timescale (% YTD)                                               | 81%    | 82%    | 84%    | 85%    | 87%    | 86%    | 87%           | 95%    |                                  |                       |                                     |                    |                                        | G           | 1            |