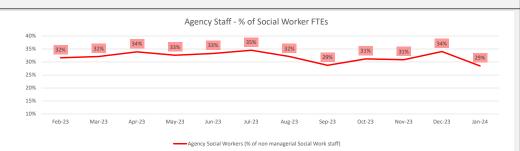

## WORKFORCE - Assistant Director of Children's Services - Alison Montgomery

| Ref     | Indicator                                                                                    | Aug-23 | Sep-23 | Oct-23 | Nov-23 | Dec-23 | Jan-24 | Previous Year | Target | Greater<br>Manchester<br>Average<br>(2021/22) | North West<br>Average<br>(2022/23) | Statistical<br>Neighbour<br>Average<br>(2022/23) | England<br>Average<br>(2022/23) | Last 12 Months | Performance | Direction of<br>Travel |
|---------|----------------------------------------------------------------------------------------------|--------|--------|--------|--------|--------|--------|---------------|--------|-----------------------------------------------|------------------------------------|--------------------------------------------------|---------------------------------|----------------|-------------|------------------------|
| WF1     | Child in Need - all open cases (No.)                                                         | 2200   | 2269   | 2255   | 2301   | 2456   | 2433   | 2137          | 2175   | 2087                                          | 1978                               | 2271                                             | 1752                            |                | Α           | ↓                      |
|         | Child in Need - all open cases (Rate)                                                        | 426    | 439    | 437    | 446    | 476    | 471    | 427           | 433    | 408                                           | 387                                | 444                                              | 343                             | $\sim$         | Α           | $\downarrow$           |
|         | Newly Qualified Social Worker on ASYE (% of Social workers FTE)                              | 25%    | 24%    | 25%    | 20%    | 28%    | 24%    | 20%           |        |                                               |                                    |                                                  |                                 |                | R           |                        |
| WF4     | Agency Social Workers (% of non managerial Social Work staff)                                | 32%    | 29%    | 31%    | 31%    | 34%    | 29%    | 32%           | 14-22% |                                               |                                    |                                                  |                                 |                | R           | $\downarrow$           |
| WF5     | Children with 3 or more Social Worker in the last 12 months (%)                              | 28%    | 32%    | 33%    | 33%    | 34%    | 33%    | 28%           | 15%    |                                               |                                    |                                                  |                                 |                | R           | $\downarrow$           |
| WF5a    | Child in Need Supervision Completed in the last 4 Weeks                                      | 34%    | 66%    | 58%    |        |        |        |               |        |                                               |                                    |                                                  |                                 | $\checkmark$   |             |                        |
|         | Care Lever Supervision Completed in the last 8 Weeks                                         | 85%    | 100%   | 94%    |        |        |        |               |        |                                               |                                    |                                                  |                                 |                |             |                        |
|         | Supervision Completed in the Last 4 weeks - Excluding<br>Cared for Children and Care Leavers |        |        |        | 80%    | 49%    | 65%    |               |        |                                               |                                    |                                                  |                                 | $\searrow$     | R           | 1                      |
|         | Supervision Completed in the Last 8 weeks - Cared for<br>Children and Care Leavers           |        |        |        | 89%    | 89%    | 64%    |               |        |                                               |                                    |                                                  |                                 |                | R           | $\downarrow$           |
| Caseloa | ids                                                                                          |        |        | •      |        |        | •      |               |        |                                               |                                    |                                                  |                                 |                |             |                        |
| WF6     | All Social Work Staff - Raw Average                                                          | 14.4   | 15.0   | 14.6   | 14.9   | 14.9   | 14.7   | 14.3          | 16-18  |                                               |                                    |                                                  |                                 |                | G           | $\downarrow$           |
| WF6a    | All Social Work Staff - Excluding ASYE                                                       | 14.5   | 15.4   | 15.1   | 14.8   | 15.3   | 15.2   |               |        |                                               |                                    |                                                  |                                 |                | G           | ↓                      |
| WF8     | All Social Work Teams - Highest Individual Caseload                                          | 27.0   | 33.0   | 34.0   | 33.0   | 39.0   | 34.0   | 40            |        |                                               |                                    |                                                  |                                 | $\sim$         | R           | ↓                      |
| WF9     | Children's Social Work Teams - Raw Average                                                   | 14.8   | 15.0   | 14.2   | 15.6   | 16.8   | 16.5   | 13.6          |        |                                               |                                    |                                                  |                                 |                | G           | $\downarrow$           |
| WF10    | Children with Disabilities Team - Raw Average                                                | 16.5   | 19.0   | 24.7   | 20.0   | 16.0   | 15.4   | 11.2          |        |                                               |                                    |                                                  |                                 | $\sim$         | G           | $\downarrow$           |
| WF11    | Cared for Children Team - Raw Average                                                        | 17.2   | 17.5   | 17.3   | 16.5   | 15.0   | 13.5   | 15            |        |                                               |                                    |                                                  |                                 | $\overline{}$  | G           | $\downarrow$           |
| WF12    | Adoptions Team - Raw Average                                                                 | 5.7    | 5.2    | 5.3    | 4.8    | 4.8    | 5.0    | 5.5           |        |                                               |                                    |                                                  |                                 | 1~~~~~         | G           | 1                      |
| WF13    | Leaving Care Team - Raw Average (Personal Advisors<br>post 18 caseload)                      | 29.4   | 24.5   | 20.1   | 20.1   | 20.0   | 19.1   | -             |        |                                               |                                    |                                                  |                                 |                | G           | $\downarrow$           |
| WF14    | ASYE Caseload                                                                                | 14.4   | 13.8   | 14.4   | 15.4   | 15.6   | 15.5   | 14.6          |        |                                               |                                    |                                                  |                                 |                | G           | $\downarrow$           |