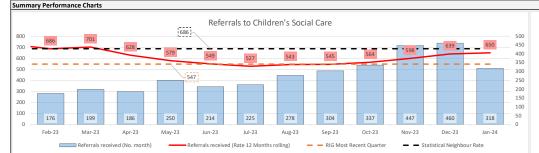

- BIG Most Recent Quarter

- Statistical Neighbou

Children with a Child Protection Plan

|         |                                                                                              |        |        |        |        |        |        |               |        | Greater<br>Manchester | North West<br>Average | Statistical<br>Neighbour | England<br>Average |                                         |             | Direction of |
|---------|----------------------------------------------------------------------------------------------|--------|--------|--------|--------|--------|--------|---------------|--------|-----------------------|-----------------------|--------------------------|--------------------|-----------------------------------------|-------------|--------------|
| Ref     | Indicator                                                                                    | Aug-23 | Sep-23 | Oct-23 | Nov-23 | Dec-23 | Jan-24 | Previous Year | Target | Average<br>(2021/22)  | (2022/23)             | Average<br>(2022/23)     | (2022/23)          | Last 12 Months                          | Performance | Travel       |
| CIN1    | Referrals received (No. month)                                                               | 278    | 304    | 337    | 447    | 460    | 318    | 280           |        |                       |                       |                          |                    |                                         | А           | ↓            |
| CIN2    | Referrals received (Rate 12 Months rolling)                                                  | 543    | 545    | 564    | 598    | 639    | 650    | 701           | 612    | 674                   | 530                   | 686                      | 545                |                                         | R           | 1            |
| CIN3    | Referrals with decision made within 24hrs each Month (%)                                     | 53%    | 48%    | 44%    | 43%    | 56%    | 46%    | 46%           |        |                       |                       |                          |                    | $\bigwedge$                             | А           | $\downarrow$ |
| CIN4    | Re-referral within 12 months of a previous referral (%)                                      | 20%    | 22%    | 22%    | 17%    | 22%    | 19%    | 28%           | 20-24% | 23%                   | 21%                   | 21%                      | 21%                | ×~~~~~~~~~~~~~~~~~~~~~~~~~~~~~~~~~~~~~  | G           | $\downarrow$ |
| CIN5    | Referrals where a child was found to be not in Need after Assessment.                        | 11%    | 12%    | 26%    | 27%    | 27%    | 26%    | 30%           | 29%    | 24%                   | 27%                   | 33%                      | 30%                |                                         | G           | ↔            |
| CIN6    | Assessments Completed (No. Month)                                                            | 268    | 283    | 402    | 481    | 360    | 476    | 383           |        |                       |                       |                          |                    |                                         | А           |              |
| CIN7    | Assessments Completed (12 Month Rolling Rate)                                                | 697    | 681    | 692    | 726    | 732    | 777    | 900           |        | 730                   | 597                   | 814                      | 557                |                                         | А           |              |
| CIN8    | Child and Family Assessments completed under 45 working days (%)                             | 81.0%  | 82.0%  | 84.1%  | 79.3%  | 89.4%  | 86.3%  | 76%           | 85%    | 81%                   | 79%                   | 81%                      | 82%                | ~~~~~                                   | G           | $\downarrow$ |
| CIN9    | Strategy Meetings (No. Completed Month)                                                      | 143    | 153    | 153    | 215    | 189    | 180    | 151           |        |                       |                       |                          |                    | ~~~~~~~~~~~~~~~~~~~~~~~~~~~~~~~~~~~~~~~ |             |              |
| CIN10   | Strategy meetings (12 Month Rolling Rate)                                                    | 332    | 334    | 336    | 343    | 355    | 364    | 353           |        |                       |                       |                          |                    |                                         |             |              |
| CIN10a  | Strategy Meeting Attendance by Key Agency - Police (%)                                       | 99%    | 99%    | 100%   | 100%   | 100%   |        |               |        |                       |                       |                          |                    |                                         |             |              |
| CIN10b  | Strategy Meeting Attendance by Key Agency - Health (%)                                       | 89%    | 83%    | 90%    | 89%    | 86%    |        |               |        |                       |                       |                          |                    |                                         |             |              |
| CIN10c  | Strategy Meeting Attendance by Key Agency - Education (%)                                    | 44%    | 81%    | 81%    | 90%    | 56%    |        |               |        |                       |                       |                          |                    |                                         |             |              |
| CIN11   | Strategy Meeting Outcome - S47 (% Month)                                                     | 59%    | 67%    | 59%    | 75%    | 73%    | 74%    | 74%           |        |                       |                       |                          |                    | ~~~~~                                   | G           |              |
| CIN12   | Strategy Meeting Outcomes-No Further Action (% Month)                                        | 33%    | 26%    | 36%    | 28%    | 25%    | 19%    | 21%           |        |                       |                       |                          |                    | ~~~~                                    | G           |              |
| CIN13   | Section 47s Completed (no. Month)                                                            | 80     | 86     | 112    | 124    | 129    | 122    | 113           |        |                       |                       |                          |                    | $\sim$                                  |             |              |
| CIN14   | Section 47s Completed (12 Month Rolling Rate)                                                | 235    | 235    | 232    | 231    | 238    | 239    | 268           |        | 207                   | 176                   | 247                      | 165                |                                         |             |              |
| CIN15   | Section 47s Completed - % Conference Outcomes ICPC (YTD)                                     | 34%    | 39%    | 36%    | 38%    | 38%    | 38%    | 39%           |        | 32%                   | 33%                   | 34%                      | 33%                | $\sim$                                  | G           |              |
| CIN16   | Child in Need Plan (No.)                                                                     | 425    | 408    | 420    | 419    | 421    | 410    | 513           |        | 576                   | 486                   | 585                      | 460                | ~~~~~                                   |             |              |
| CIN 16a | Child in Need Plan (Rate.)                                                                   | 80     | 82     | 82     | 82     | 82     | 80     |               |        | 113                   | 95                    | 114                      | 90                 | m_M                                     |             |              |
| CIN17   | Child In Need Reviews that were due completed in timescale (% YTD)                           | 68%    | 69%    | 71%    | 72%    | 73%    | 74%    | 74%           | 80%    |                       |                       |                          |                    |                                         | Α           |              |
| CIN18   | Child Protection cases (No.)                                                                 | 303    | 301    | 311    | 317    | 360    | 380    | 348           |        | 289                   | 251                   | 330                      | 221                |                                         | R           |              |
| CIN19   | Child Protection cases (Rate)                                                                | 59     | 58     | 60     | 61     | 70     | 74     | 68            |        | 57                    | 49                    | 65                       | 43                 |                                         | R           | 1            |
| CIN20   | Child Protection - Statutory visits in timescale (visit within last 28 days at<br>Month end) | 91%    | 94%    | 95%    | 96%    | 96%    | 71%    |               | 95%    |                       |                       |                          |                    |                                         | R           | $\downarrow$ |
| CIN21   | Number of Times a Child was Reported Missing (No Month)                                      | 165    | 185    | 185    | 161    | 101    | 129    | 145           |        |                       |                       |                          |                    |                                         | R           | 1            |