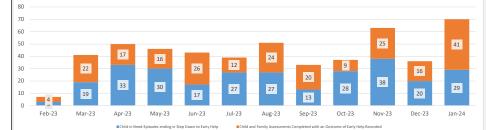

### EARLY HELP - Head of Service - Early Help Neighbourhoods and Early Years Service - Faye Edwards **Summary Performance Charts** Open Early Help Episodes 256.4 120 250 2000 100 200 80 1500 150 124.0 119.7 120.7 114.0 112.6 110.5 110.3 60 106.8 107.8 108.6 94.3 94.5 1000 100 40 500 50 20 562 612 551 482 555 617 634 563 544 483 581 574 0 0 0 Feb-23 Mar-23 May-23 Jun-23 Jul-23 Aug-23 Sep-23 Oct-23 Nov-23 Dec-23 Jan-24 Apr-23 Early Help Episodes (all teams No. Open) des (all teams Rate per 10k 0-17 population) - -Episodes RIG Average Rate Early Help Ep

0.2

0

1

68%

| Ref. Ir  | Indicator                                             | Aug-23 | Sep-23 | Oct-23 | Nov-23  | Dec-23 | Jan-24  | Previous Year | Target | Greater<br>Manchester<br>Average | North West<br>Average | Statistical<br>Neighbour<br>Average | England Average  | Last 12 Months             | Performance | Direction of<br>Travel |
|----------|-------------------------------------------------------|--------|--------|--------|---------|--------|---------|---------------|--------|----------------------------------|-----------------------|-------------------------------------|------------------|----------------------------|-------------|------------------------|
|          |                                                       | Aug 23 | 3CP 23 | 00025  | 1107 25 | DCC 25 | Juli 24 | Trevious real | Turget | Average                          | Avenuge               | Average                             | Lingiunu Averuge |                            |             |                        |
| EH2 E    | Early Help Episodes (all teams No. Open)              | 551    | 483    | 482    | 555     | 617    | 634     | 570           |        |                                  |                       |                                     |                  |                            | G           |                        |
| E        | Early Help Episodes (all teams Rate per 10k 0-17      |        |        |        |         |        |         |               |        |                                  |                       |                                     |                  |                            | G           | •                      |
| EH3 P    | population)                                           | 107.8  | 94.5   | 94.3   | 108.6   | 120.7  | 124.0   | 111.9         |        |                                  |                       |                                     |                  |                            | G           |                        |
| E        | Early Help Assessments recorded within EHM - Open at  |        |        |        |         |        |         |               |        |                                  |                       |                                     |                  |                            |             | •                      |
| EH7 m    | month end Number                                      | 88     | 75     | 74     | 101     | 136    | 152     | 59            |        |                                  |                       |                                     |                  |                            |             | 1                      |
|          |                                                       |        |        |        |         |        |         |               |        |                                  |                       |                                     |                  | ~ (                        | G           | •                      |
| EH9 E    | Early Help Assessments EHM - Completed (Child Level)  | 50     | 75     | 39     | 40      | 77     | 96      | 34            |        |                                  |                       |                                     |                  | $\sim \sim \sim \sim \sim$ | G           | 1                      |
|          | Early Help Assessments Completed in Timescale 45 days |        |        |        |         |        |         |               |        |                                  |                       |                                     |                  | $\sim$                     | R           |                        |
| EH9a %   | % each month                                          | 98%    | 96%    | 72%    | 95%     | 86%    | 68%     |               |        |                                  |                       |                                     |                  |                            | n           | $\mathbf{V}$           |
|          |                                                       |        |        |        |         |        |         |               |        |                                  |                       |                                     |                  |                            |             |                        |
|          | Early Help Episodes ending in Step Up to Children's   |        |        |        |         |        |         |               |        |                                  |                       |                                     |                  |                            | Α           |                        |
|          | Social Care (Multi Agency Evaluation Record)          | 14     | 44     | 25     | 38      | 19     | 20      | 4             |        |                                  |                       |                                     |                  | ~~~/                       |             |                        |
|          | Early Help EPISODES ending in Step up to Childrens    |        |        |        |         |        |         |               |        |                                  |                       |                                     |                  |                            |             |                        |
|          | Social Care (Episode End Reason)                      | 0      | 0      | 0      | 0       | 4      | 1       |               |        |                                  |                       |                                     |                  |                            |             |                        |
|          | Early Help EPISODES ending in Step Down to Level 2    |        |        |        |         |        |         |               |        |                                  |                       |                                     |                  |                            | •           |                        |
|          | (MAER)                                                | 2      | 5      | 13     | 5       | 29     | 24      |               |        |                                  |                       |                                     |                  | $\sim$                     | <u>^</u>    |                        |
|          | Early Help EPISODES ending in Step Down to Universal  |        |        |        |         |        |         |               |        |                                  |                       |                                     |                  |                            | G           |                        |
|          | Services (MAER)                                       | 15     | 21     | 10     | 30      | 19     | 38      |               |        |                                  |                       |                                     |                  | $\sim \sim \sim$           | 9           |                        |
|          | Early Help EPISODES ending All Actions Completed      |        |        |        |         |        |         |               |        |                                  |                       |                                     |                  |                            | G           |                        |
| EH10d (! | (MAER)                                                | 9      | 20     | 15     | 13      | 11     | 12      |               |        |                                  |                       |                                     |                  |                            | 9           |                        |
| C        | Child in Need Episodes ending in Step Down to Early   |        |        |        |         |        |         |               |        |                                  |                       |                                     |                  |                            | G           |                        |
| EH11 H   | Help                                                  | 27     | 13     | 28     | 38      | 20     | 29      | 9             |        |                                  |                       |                                     |                  |                            | 0           |                        |
| С        | Child and Family Assessments Completed with an        |        |        |        |         |        |         |               |        |                                  |                       |                                     |                  |                            | -           |                        |
| EH11a O  | Outcome of Early Help Recorded                        | 24     | 20     | 9      | 25      | 16     | 41      |               |        |                                  |                       |                                     |                  |                            | G           |                        |