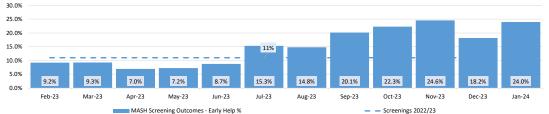

| Highlig | ht Indicators                                                                                                                                   |        |        |        |        |        |        |               |        |                                  |                       |                                     |                    |                |             |                        |
|---------|-------------------------------------------------------------------------------------------------------------------------------------------------|--------|--------|--------|--------|--------|--------|---------------|--------|----------------------------------|-----------------------|-------------------------------------|--------------------|----------------|-------------|------------------------|
| Ref     | Indicator                                                                                                                                       | Aug-23 | Sep-23 | Oct-23 | Nov-23 | Dec-23 | Jan-24 | Previous Year | Target | Greater<br>Manchester<br>Average | North West<br>Average | Statistical<br>Neighbour<br>Average | England<br>Average | Last 12 Months | Performance | Direction of<br>Travel |
| FD1     | Contact Received inc LCS contacts - (No. in Month)                                                                                              | 1169   | 1318   | 1458   | 1526   | 1247   | 1551   | 1350          |        |                                  |                       |                                     |                    |                | /           | 1                      |
| FD2     | Contact - (12 Month Rolling Rate)                                                                                                               | 3058   | 3043   | 3056   | 3049   | 3059   | 3091   | 2732          |        |                                  |                       |                                     |                    |                | -           | 1                      |
| FD2a    | MASH Contact (No)                                                                                                                               | 1150   | 1307   | 1451   | 1524   | 1239   | 1548   | 1343          |        |                                  |                       |                                     |                    |                | /           | 1                      |
| FD2b    | MASH Contact Ending Prior to Screening (No)                                                                                                     | 295    | 114    | 209    | 139    | 94     | 192    |               |        |                                  |                       |                                     |                    |                | G           | 1                      |
| FD2c    | MASH Contact Ending Prior to Screening (%)                                                                                                      | 26%    | 9%     | 14%    | 9%     | 8%     | 12%    |               |        |                                  |                       |                                     |                    |                | G           | 1                      |
| FD2d    | Requests for Information Received                                                                                                               | 58     | 84     | 87     | 38     | 27     | 53     |               |        |                                  |                       |                                     |                    |                | ,           | $\downarrow$           |
| FD2e    | MASH Screenings Completed                                                                                                                       | 852    | 1185   | 1209   | 1318   | 1096   | 1120   |               |        |                                  |                       |                                     |                    |                | A           |                        |
| FD2f    | MASH Screenings Completed within 72hrs                                                                                                          | 52.0%  | 43.9%  | 48.9%  | 46%    | 50%    | 64%    |               |        |                                  |                       |                                     |                    |                | - A         |                        |
| FD7     | Contact Referred to children's social care (% of ALL<br>contact in month EHM and LCS with an outcome of<br>Children's Social Care by month end) | 21.6%  | 22.4%  | 22.5%  | 28.1%  | 33.2%  | 20.5%  | 20%           |        |                                  |                       |                                     |                    |                | G           |                        |
| FD8b    | Requests for Information Completed                                                                                                              | 58     | 84     | 87     | 55     | 16     | 47     |               |        |                                  |                       |                                     |                    |                | -           |                        |
|         | MASH Screening Outcomes - Referral to Children's<br>Social Care %                                                                               | 31.2%  | 26.4%  | 28.7%  | 35.6%  | 42.7%  | 29.1%  | 26%           |        |                                  |                       |                                     |                    |                | G           |                        |
| FD8d    | MASH Screening Outcomes - Early Help %                                                                                                          | 14.8%  | 20.1%  | 22.3%  | 24.6%  | 18.2%  | 24.0%  | 11%           |        |                                  |                       |                                     |                    |                | G           |                        |
| FD8e    | MASH Screening Outcomes - Referral to Other Agency %                                                                                            | 1.1%   | 1.0%   | 1.2%   | 1.7%   | 1.1%   | 0.7%   | 13%           |        |                                  |                       |                                     |                    |                | G           |                        |
| FD8f    | MASH Screening Outcomes - Information and Advice %                                                                                              | 53.2%  | 52.0%  | 47.2%  | 37.9%  | 37.9%  | 46.0%  | 53%           |        |                                  |                       |                                     |                    |                | G           |                        |
| FD16    | Domestic Abuse Notifications Received                                                                                                           | 285    | 269    | 283    | 302    | 295    | 332    |               |        |                                  |                       |                                     |                    |                | -           |                        |