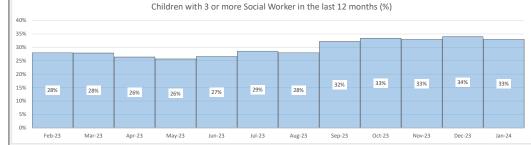

## WORKFORCE - Assistant Director of Children's Services - Alison Montgomery

| Ref     | Indicator                                                                                    | Aug-23 | Sep-23 | Oct-23 | Nov-23 | Dec-23 | Jan-24 | Previous Year | Target | Greater<br>Manchester<br>Average<br>(2021/22) | North West<br>Average<br>(2022/23) | Statistical<br>Neighbour<br>Average<br>(2022/23) | England<br>Average<br>(2022/23) | Last 12 Months | Performance | Direction of<br>Travel |
|---------|----------------------------------------------------------------------------------------------|--------|--------|--------|--------|--------|--------|---------------|--------|-----------------------------------------------|------------------------------------|--------------------------------------------------|---------------------------------|----------------|-------------|------------------------|
| WF1     | Child in Need - all open cases (No.)                                                         | 2200   | 2269   | 2255   | 2301   | 2456   | 2433   | 2137          | 2175   | 2087                                          | 1978                               | 2271                                             | 1752                            |                | Α           | ↓                      |
|         | Child in Need - all open cases (Rate)                                                        | 426    | 439    | 437    | 446    | 476    | 471    | 427           | 433    | 408                                           | 387                                | 444                                              | 343                             | $\sim$         | Α           | $\downarrow$           |
|         | Newly Qualified Social Worker on ASYE (% of Social workers FTE)                              | 25%    | 24%    | 25%    | 20%    | 28%    | 24%    | 20%           |        |                                               |                                    |                                                  |                                 |                | R           |                        |
| WF4     | Agency Social Workers (% of non managerial Social Work staff)                                | 32%    | 29%    | 31%    | 31%    | 34%    | 29%    | 32%           | 14-22% |                                               |                                    |                                                  |                                 |                | R           | $\downarrow$           |
| WF5     | Children with 3 or more Social Worker in the last 12 months (%)                              | 28%    | 32%    | 33%    | 33%    | 34%    | 33%    | 28%           | 15%    |                                               |                                    |                                                  |                                 |                | R           | $\downarrow$           |
| WF5a    | Child in Need Supervision Completed in the last 4 Weeks                                      | 34%    | 66%    | 58%    |        |        |        |               |        |                                               |                                    |                                                  |                                 | $\checkmark$   |             |                        |
|         | Care Lever Supervision Completed in the last 8 Weeks                                         | 85%    | 100%   | 94%    |        |        |        |               |        |                                               |                                    |                                                  |                                 |                |             |                        |
|         | Supervision Completed in the Last 4 weeks - Excluding<br>Cared for Children and Care Leavers |        |        |        | 80%    | 49%    | 65%    |               |        |                                               |                                    |                                                  |                                 | $\searrow$     | R           | 1                      |
|         | Supervision Completed in the Last 8 weeks - Cared for<br>Children and Care Leavers           |        |        |        | 89%    | 89%    | 64%    |               |        |                                               |                                    |                                                  |                                 |                | R           | $\downarrow$           |
| Caseloa | ids                                                                                          |        |        | •      |        |        | •      |               |        |                                               |                                    |                                                  |                                 |                |             |                        |
| WF6     | All Social Work Staff - Raw Average                                                          | 14.4   | 15.0   | 14.6   | 14.9   | 14.9   | 14.7   | 14.3          | 16-18  |                                               |                                    |                                                  |                                 |                | G           | $\downarrow$           |
| WF6a    | All Social Work Staff - Excluding ASYE                                                       | 14.5   | 15.4   | 15.1   | 14.8   | 15.3   | 15.2   |               |        |                                               |                                    |                                                  |                                 |                | G           | ↓                      |
| WF8     | All Social Work Teams - Highest Individual Caseload                                          | 27.0   | 33.0   | 34.0   | 33.0   | 39.0   | 34.0   | 40            |        |                                               |                                    |                                                  |                                 | $\sim$         | R           | ↓                      |
| WF9     | Children's Social Work Teams - Raw Average                                                   | 14.8   | 15.0   | 14.2   | 15.6   | 16.8   | 16.5   | 13.6          |        |                                               |                                    |                                                  |                                 |                | G           | $\downarrow$           |
| WF10    | Children with Disabilities Team - Raw Average                                                | 16.5   | 19.0   | 24.7   | 20.0   | 16.0   | 15.4   | 11.2          |        |                                               |                                    |                                                  |                                 | $\sim$         | G           | $\downarrow$           |
| WF11    | Cared for Children Team - Raw Average                                                        | 17.2   | 17.5   | 17.3   | 16.5   | 15.0   | 13.5   | 15            |        |                                               |                                    |                                                  |                                 | $\overline{}$  | G           | $\downarrow$           |
| WF12    | Adoptions Team - Raw Average                                                                 | 5.7    | 5.2    | 5.3    | 4.8    | 4.8    | 5.0    | 5.5           |        |                                               |                                    |                                                  |                                 | 1~~~~~         | G           | 1                      |
| WF13    | Leaving Care Team - Raw Average (Personal Advisors<br>post 18 caseload)                      | 29.4   | 24.5   | 20.1   | 20.1   | 20.0   | 19.1   | -             |        |                                               |                                    |                                                  |                                 |                | G           | $\downarrow$           |
| WF14    | ASYE Caseload                                                                                | 14.4   | 13.8   | 14.4   | 15.4   | 15.6   | 15.5   | 14.6          |        |                                               |                                    |                                                  |                                 |                | G           | $\downarrow$           |